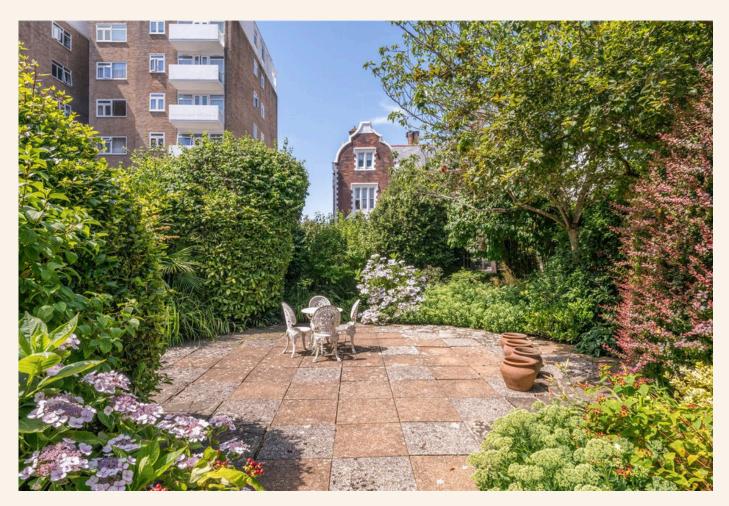

On the top floor there are two more bedrooms with plenty of storage space and these rooms could either be great rooms for older children or guest rooms.

On the bottom floor this space has so much potential to be a special living space. The current kitchen has ample work surface space with views of the garden. There are 2 more reception rooms on this floor providing the much needed space for a family. You access the garden through the garden room to the west facing garden. This is a wide and long space benefitting from sun all afternoon.