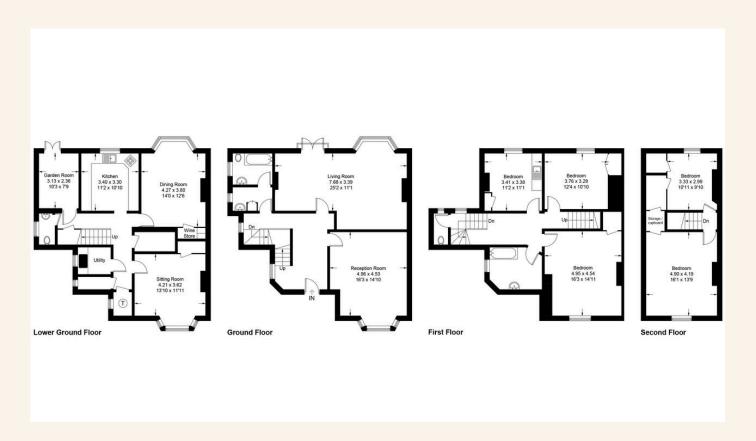

Into the house, the wide entrance hallway greets you with space for coats and shoes to your left. There are two superb reception rooms on the ground floor, one is being used as a bedroom currently which gives buyers flexibility to either change back to a living room or keep the same. The other reception room is to the back of the house and is used as the living room for the current owners. It faces the rear garden and has double doors with a small balcony that looks over the garden.

There is a large family bathroom on the ground floor also which has been well looked after but some buyers may want to modernise it.

Onto the first floor there is an impressive landing area which this age of house is famous for. All rooms lead off the landing. The main bedroom is to the front of the house and has high ceilings and lots of space. There is another spacious double bedroom overlooking the garden and a smaller double bedroom also at the back of the house. The bathroom on this floor is also a good size.

On the top floor there are two more bedrooms with plenty of storage space and these rooms could either be great rooms for older children or guest rooms.

On the bottom floor this space has so much potential to be a special living space. The current kitchen has ample work surface space with views of the garden. There are 2 more reception rooms on this floor providing the much needed space for a family. You access the garden through the garden room to the west facing garden. This is a wide and long space benefitting from sun all afternoon.