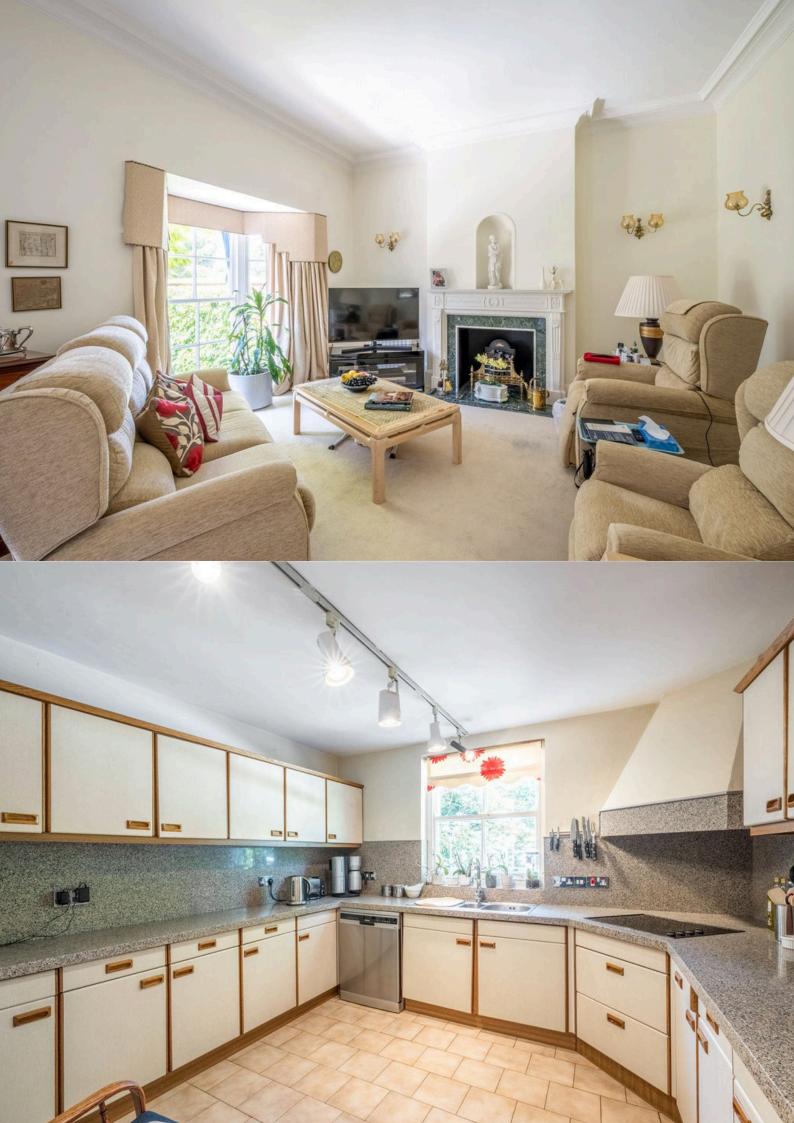

Into the house, the wide entrance hallway greets you with space for coats and shoes to your left. There are two superb reception rooms on the ground floor, one is being used as a bedroom currently which gives buyers flexibility to either change back to a living room or keep the same. The other reception room is to the back of the house and is used as the living room for the current owners. It faces the rear garden and has double doors with a small balcony that looks over the garden.

On the top floor there are two more bedrooms with plenty of storage space and these rooms could either be great rooms for older children or guest rooms.

On the bottom floor this space has so much potential to be a special living space. The current kitchen has ample work surface space with views of the garden. There are 2 more reception rooms on this floor providing the much needed space for a family. You access the garden through the garden room to the west facing garden. This is a wide and long space benefitting from sun all afternoon.