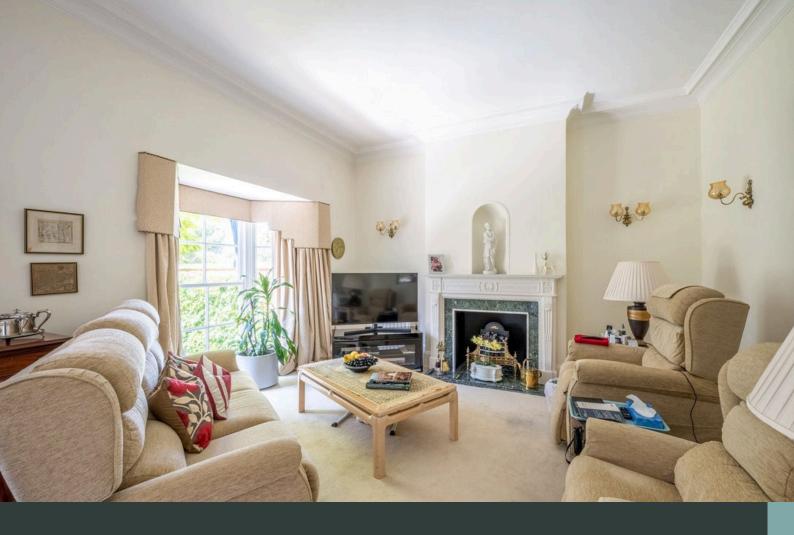

Into the house, the wide entrance hallway greets you with space for coats and shoes to your left. There are two superb reception rooms on the ground floor, one is being used as a bedroom currently which gives buyers flexibility to either change back to a living room or keep the same. The other reception room is to the back of the house and is used as the living room for the current owners. It faces the rear garden and has double doors with a small balcony that looks over the garden.