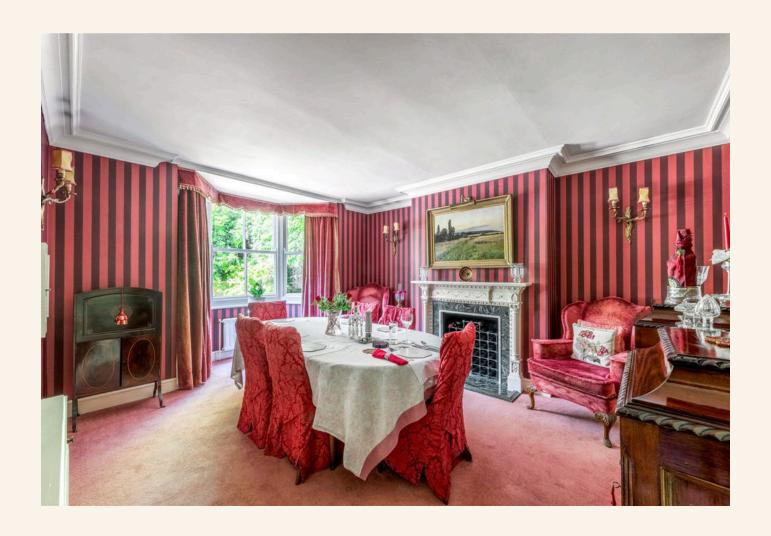

Into the house, the wide entrance hallway greets you with space for coats and shoes to your left. There are two superb reception rooms on the ground floor, one is being used as a bedroom currently which gives buyers flexibility to either change back to a living room or keep the same. The other reception room is to the back of the house and is used as the living room for the current owners. It faces the rear garden and has double doors with a small balcony that looks over the garden.