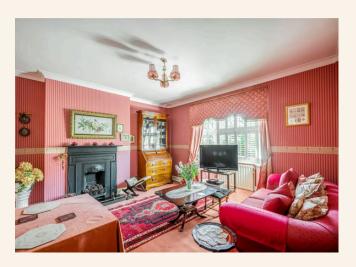

Into the house, the wide entrance hallway greets you with space for coats and shoes to your left. There are two superb reception rooms on the ground floor, one is being used as a bedroom currently which gives buyers flexibility to either change back to a living room or keep the same. The other reception room is to the back of the house and is used as the living room for the current owners. It faces the rear garden and has double doors with a small balcony that looks over the garden.