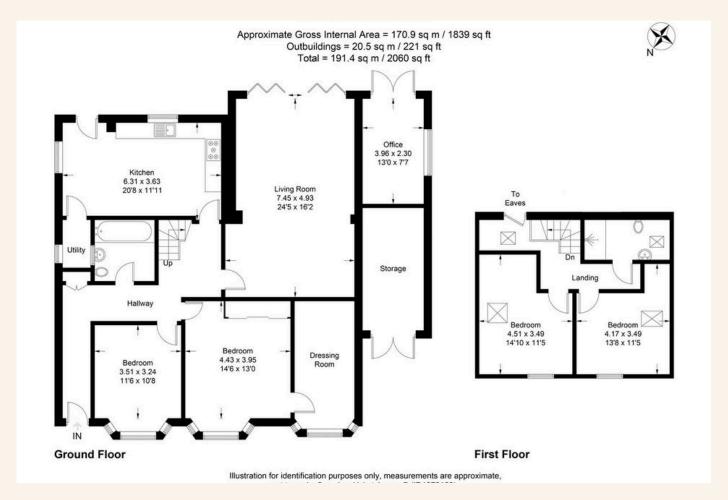

Into the house, the wide entrance hallway greets you with space for coats and shoes to your left. There are two superb reception rooms on the ground floor, one is being used as a bedroom currently which gives buyers flexibility to either change back to a living room or keep the same. The other reception room is to the back of the house and is used as the living room for the current owners. It faces the rear garden and has double doors with a small balcony that looks over the garden.

There is a large family bathroom on the ground floor also which has been well looked after but some buyers may want to modernise it.

Onto the first floor there is an impressive landing area which this age of house is famous for. All rooms lead off the landing. The main bedroom is to the front of the house and has high ceilings and lots of space. There is another spacious double bedroom overlooking the garden and a smaller double bedroom also at the back of the house. The bathroom on this floor is also a good size.

On the top floor there are two more bedrooms with plenty of storage space and these rooms could either be great rooms for older children or guest rooms.

On the bottom floor this space has so much potential to be a special living space. The current kitchen has ample work surface space with views of the garden. There are 2 more reception rooms on this floor providing the much needed space for a family. You access the garden through the garden room to the west facing garden. This is a wide and long space benefitting from sun all afternoon.

### TOTAL FLOOR AREA:

1839 sqft (170.9 sqm) approx