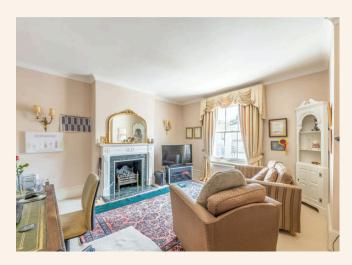

Into the house, the wide entrance hallway greets you with space for coats and shoes to your left. There are two superb reception rooms on the ground floor, one is being used as a bedroom currently which gives buyers flexibility to either change back to a living room or keep the same. The other reception room is to the back of the house and is used as the living room for the current owners. It faces the rear garden and has double doors with a small balcony that looks over the garden.