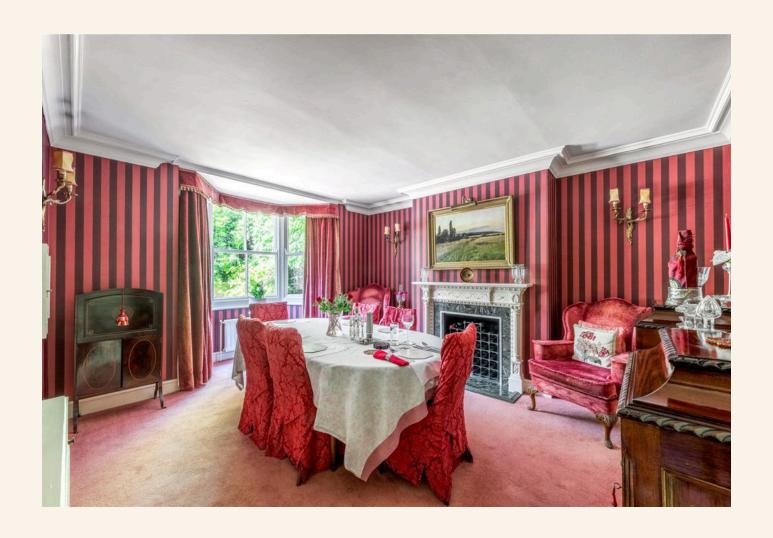

Into the house, the wide entrance hallway greets you with space for coats and shoes to your left. There are two superb reception rooms on the ground floor, one is being used as a bedroom currently which gives buyers flexibility to either change back to a living room or keep the same. The other reception room is to the back of the house and is used as the living room for the current owners. It faces the rear garden and has double doors with a small balcony that looks over the garden.