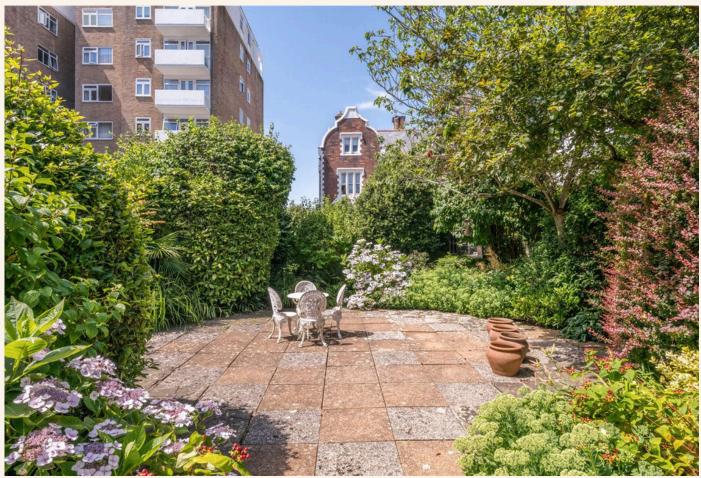

On the top floor there are two more bedrooms with plenty of storage space and these rooms could either be great rooms for older children or guest rooms.

On the bottom floor this space has so much potential to be a special living space. The current kitchen has ample work surface space with views of the garden. There are 2 more reception rooms on this floor providing the much needed space for a family. You access the garden through the garden room to the west facing garden. This is a wide and long space benefitting from sun all afternoon.