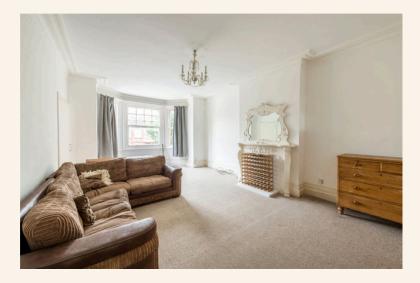

As you enter the property the bathroom is directly in front of you, this room needs minor updating but has lots of potential. To the right off the entrance hall is the superb living room. With the high ceilings which you would expect from a fabulous Victorian residence you have the potential to make this a really impressive room. There is plenty of room for a large dining area too.