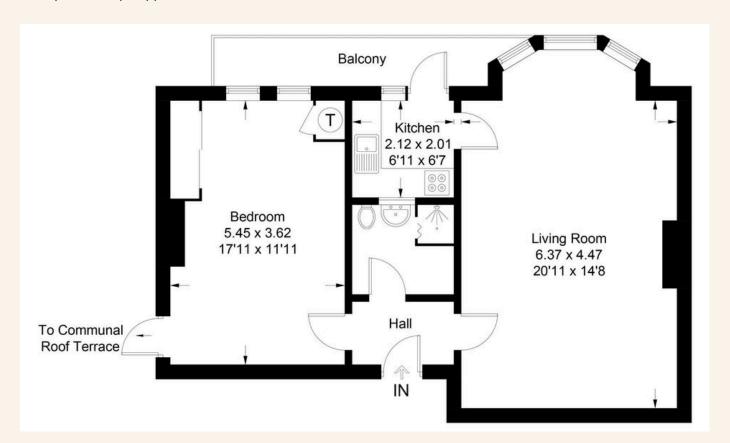

As you enter the property the bathroom is directly in front of you, this room needs minor updating but has lots of potential. To the right off the entrance hall is the superb living room. With the high ceilings which you would expect from a fabulous Victorian residence you have the potential to make this a really impressive room. There is plenty of room for a large dining area too.

The kitchen then leads off the living room and has plenty of cupboard space and work surface area for meal prep. The balcony then is off the kitchen and spans the full width of the first floor. This is great spot to enjoy a morning coffee in the sun.

The bedroom is also a really substantial room and again, has the ceiling height which lets in so much natural light.

A door then leads from the bedroom to a communal roof terrace if buyers wanted to take advantage of a large outside space than your private balcony.

## TOTAL FLOOR AREA:

688sqft / 63.9 sqm approx.

Whatever you're looking for...

We'll help you find it.