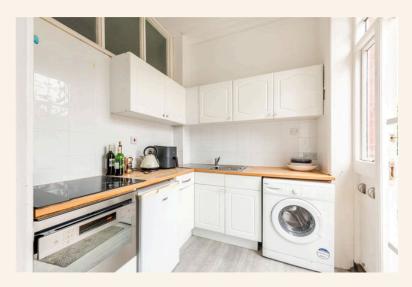

The kitchen then leads off the living room and has plenty of cupboard space and work surface area for meal prep. The balcony then is off the kitchen and spans the full width of the first floor. This is great spot to enjoy a morning coffee in the sun.