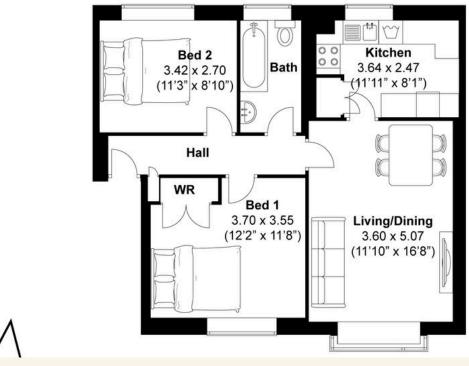

#### TOTAL FLOOR AREA: 667.23 sq. ft. (62 sq. m.) approx

### Cliveden Close, Brighton Approximately 62 sqm (667.23 sqft)