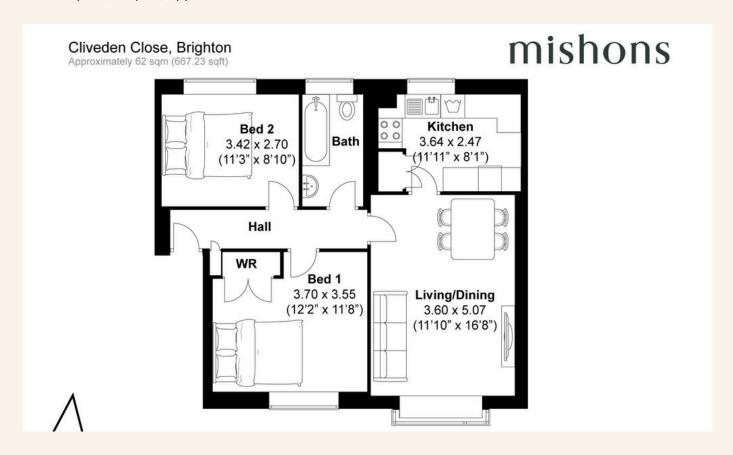

## Located in the sought-after Preston Park area of Brighton...

Cliveden Court presents a charming two-bedroom flat perfect for those looking to immerse themselves in this vibrant area. This well-appointed residence features two generously sized bedrooms, providing ample space for relaxation and comfort.

The property boasts a separate kitchen, ideal for culinary enthusiasts, and a large living room that invites natural light, creating a warm and welcoming atmosphere. The bathroom is conveniently designed to meet all your needs.