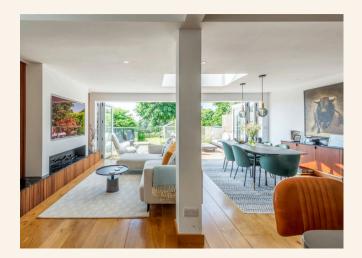

### Welcome to your dream home..

This five bedroom family home on Nevill Avenue has a fabulous open plan kitchen diner and large south facing garden. Its one not to miss.

Downstairs as you enter the home to the right is a stylish study perfect for working from home. The spacious living room is also at the front the house and is a great place to unwind. There is a downstairs cloakroom too.

The kitchen diner is the showpiece of the house, with a superb open plan feel and still ample room for a tv area that was recently modernised and a large dining table.

Over the next two floors there are 5 bedrooms and 2 bathrooms all in excellent condition.