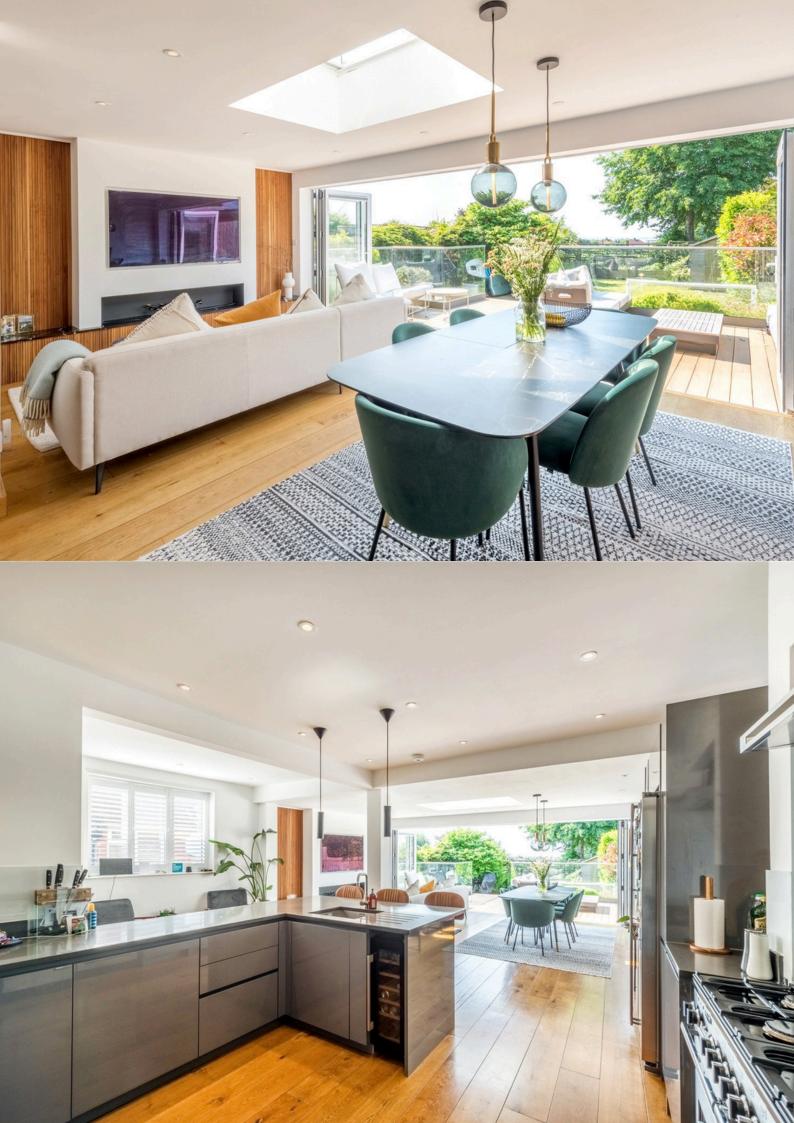

The kitchen diner is the showpiece of the house, with a superb open plan feel and still ample room for a tv area that was recently modernised and a large dining table.

Over the next two floors there are 5 bedrooms and 2 bathrooms all in excellent condition.