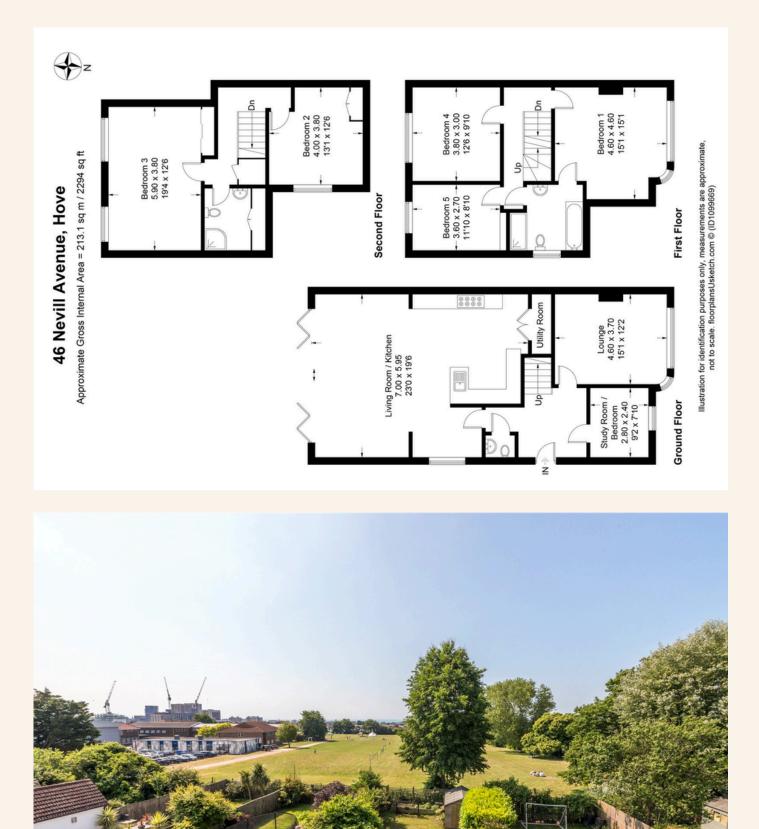

me on Nevill Avenue has a fabulous open plan kitchen diner and large south facing garden. Its one not to miss.

Downstairs as you enter the home to the right is a stylish study perfect for working from home. The spacious living room is also at the front the house and is a great place to unwind. There is a downstairs cloakroom too.

The kitchen diner is the showpiece of the house, with a superb open plan feel and still ample room for a tv area that was recently modernised and a large dining table.

Over the next two floors there are 5 bedrooms and 2 bathrooms all in excellent condition.

Outside is a fabulous south facing garden leading from the kitchen diner. The decked area is a great place to host friends and family.



*Guide Price* £1.000,000



















#### TOTAL FLOOR AREA:



## Exceptional service

We love doing what we do, so it's always done with honesty, energy, and a smile From marketing to moving, our team is here to guide you, step-by-step, through the process of selling your home. We'll always give you honest opinions and share our local market expertise so that you'll know where you stand at every point of the journey.

Our people are a great team. All pros, brimming with experience and drive. So we promise you all focus and no faff to make sure your sale runs smoothly and hasslefree from start to completion. We'll always keep you in the loop and keep a beady eye on your chain if you're in one so that we can respond to any changes instantly.

And never forget, we're here for you at any time.



#### *Mishons* & their clients give notice that:

1. The