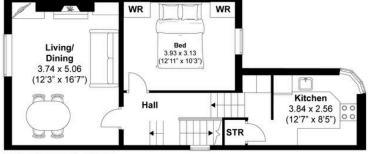

As you step through the front door, you are immediately welcomed by the well-equipped kitchen. This culinary haven not only boasts modern appliances and plenty of counter space but also showcases stunning views of the south west side of the city, making meal preparation a delightful experience.

Ascending to the next level, you will find a generously sized double bedroom. This inviting room offers an abundance of natural light and ample storage space, ensuring that all your belongings are neatly organized. The bedroom provides a tranquil retreat, perfect for restful nights and lazy Sunday mornings.

Adjacent to the bedroom is the living/dining room, a beautifully finished space featuring an exposed brick wall that adds a touch of character and warmth. This versatile room is spacious enough to accommodate a good-sized dining table, ideal for entertaining guests, as well as a compact office area for those who work from home.

#### Clifton Terrace, Brighton Approximately 96.44 sqm (1038 sqft)

THIRD FLOOR

**SECOND FLOOR** 

**UPPER FLOOR** 

(NOT IN POSITION)

Whatever you're looking for...

We'll help you find it.