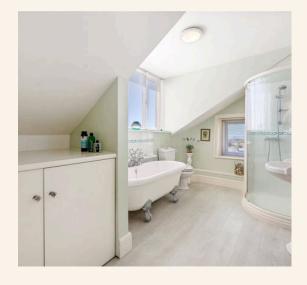

Continuing up to the next floor, you are greeted by a luxurious bathroom. This elegant space benefits from a freestanding roll-top bath, perfect for indulgent soaks, and a separate shower for added convenience. The bathroom shares the same stunning west-facing views as the kitchen, providing a serene backdrop for your daily routines.