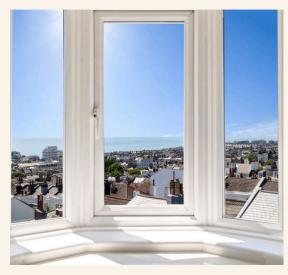

As you step through the front door, you are immediately welcomed by the well-equipped kitchen. This culinary haven not only boasts modern appliances and plenty of counter space but also showcases stunning views of the south west side of the city, making meal preparation a delightful experience.

Continuing up to the next floor, you are greeted by a luxurious bathroom. This elegant space benefits from a freestanding roll-top bath, perfect for indulgent soaks, and a separate shower for added convenience. The bathroom shares the same stunning west-facing views as the kitchen, providing a serene backdrop for your daily routines.