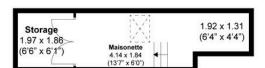

■ Guide Price £375,000 - £400,000

1

2

1

1038 sq. ft. (96.44 sq. m.) approx

#### Clifton Terrace, Brighton Approximately 96.44 sqm (1038 sqft)

THIRD FLOOR

**SECOND FLOOR** 

**UPPER FLOOR** 

(NOT IN POSITION)

Whatever you're looking for...

We'll help you find it.