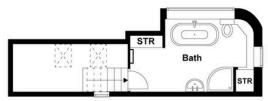

Continuing up to the next floor, you are greeted by a luxurious bathroom. This elegant space benefits from a freestanding roll-top bath, perfect for indulgent soaks, and a separate shower for added convenience. The bathroom shares the same stunning west-facing views as the kitchen, providing a serene backdrop for your daily routines.

#### Clifton Terrace, Brighton Approximately 96.44 sqm (1038 sqft)

THIRD FLOOR

**SECOND FLOOR** 

**UPPER FLOOR** 

(NOT IN POSITION)

Whatever you're looking for...

We'll help you find it.