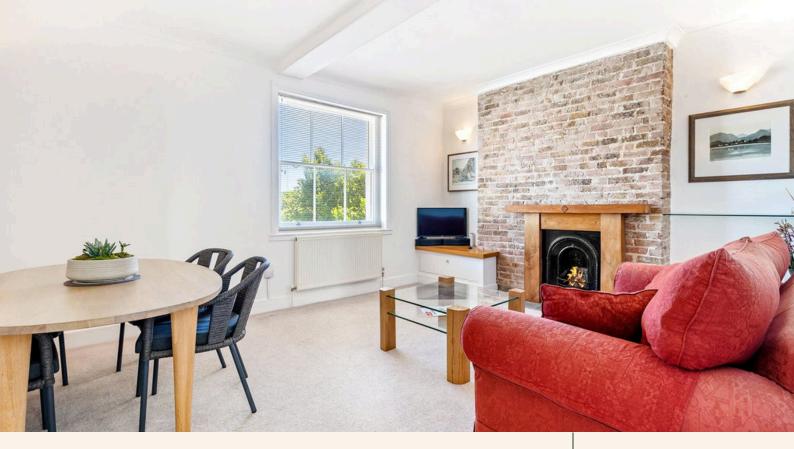

Adjacent to the bedroom is the living/dining room, a beautifully finished space featuring an exposed brick wall that adds a touch of character and warmth. This versatile room is spacious enough to accommodate a good-sized dining table, ideal for entertaining guests, as well as a compact office area for those who work from home.