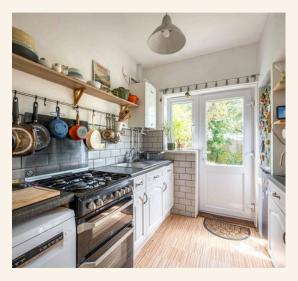

Down the hallway to the kitchen space has plenty of built in cupboard and work surface space. There is an opening creating a semi open planned kitchen/dining room. The dining room is spacious with room for a large dining table. There is a door that leads to the rear garden.