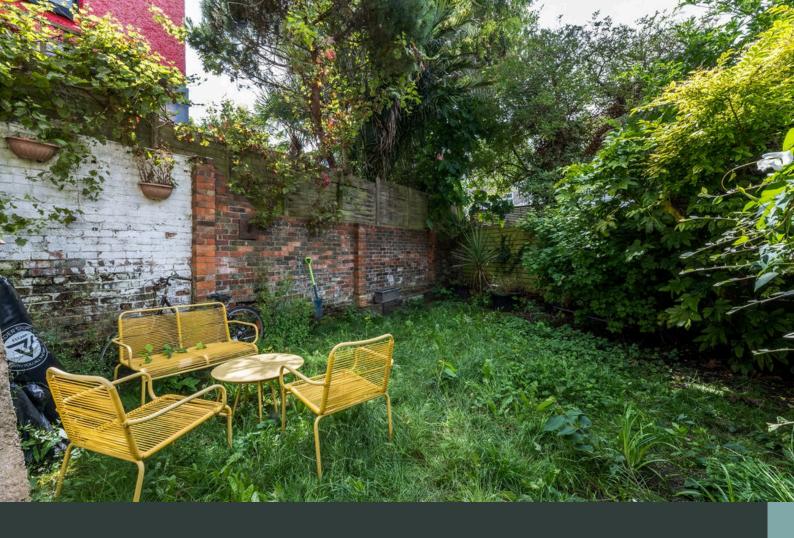

The garden is west facing benefiting from the sun in the afternoon. There is a small storage area below the house that you can access from the garden too. The garage is a major bonus at this property with plenty of storage available and also space for a small car if needed.