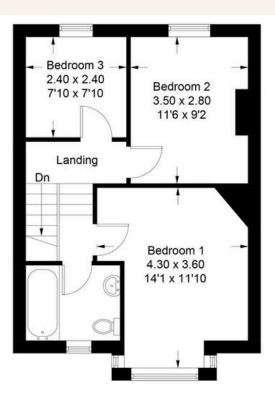

Upstairs there are three bedrooms and the family bathroom. The main bedroom is at the front of the house and is a good size with plenty of space for wardrobes etc. The lovely bay window lets in lots of light.

The second bedroom is also a nice double room and looks out towards the garden. The third bedroom is currently used as an office but is a nice large single room if being used as a bedroom. The family bathroom is in really nice order with very little to do with lovely tiling throughout.

## TOTAL FLOOR AREA:

79.2 sqm/853 sqft approx.

**Ground Floor** 

**First Floor** 

Whatever you're looking for...

We'll help you find it.