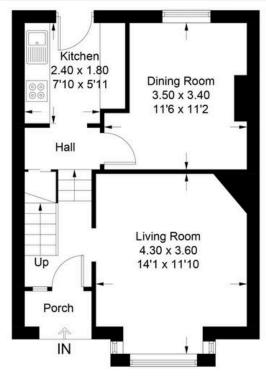

Down the hallway to the kitchen space has plenty of built in cupboard and work surface space. There is an opening creating a semi open planned kitchen/dining room. The dining room is spacious with room for a large dining table. There is a door that leads to the rear garden.

## TOTAL FLOOR AREA:

79.2 sqm/853 sqft approx.

**Ground Floor** 

**First Floor** 

Whatever you're looking for...

We'll help you find it.