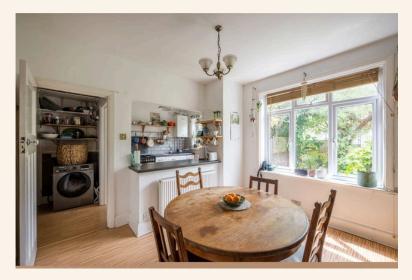

Down the hallway to the kitchen space has plenty of built in cupboard and work surface space. There is an opening creating a semi open planned kitchen/dining room. The dining room is spacious with room for a large dining table. There is a door that leads to the rear garden.