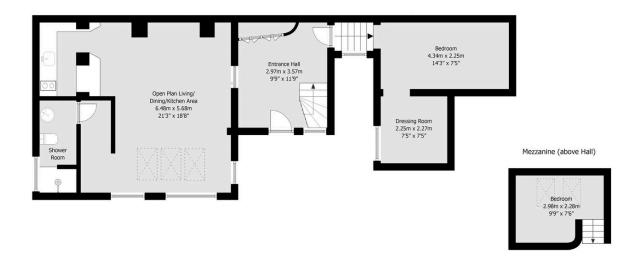

#### TOTAL FLOOR AREA:

73.5sqm/791sqft approx.

#### **Brunswick Street West**

mishons

ilst every care has been taken to ensure accuracy, dimensions are approximate and for illustrative purposes only. No responsibility is accepted for any errors and/or omissions. Created by Property Photography UK exclusively for Mishons. All rights reserved.