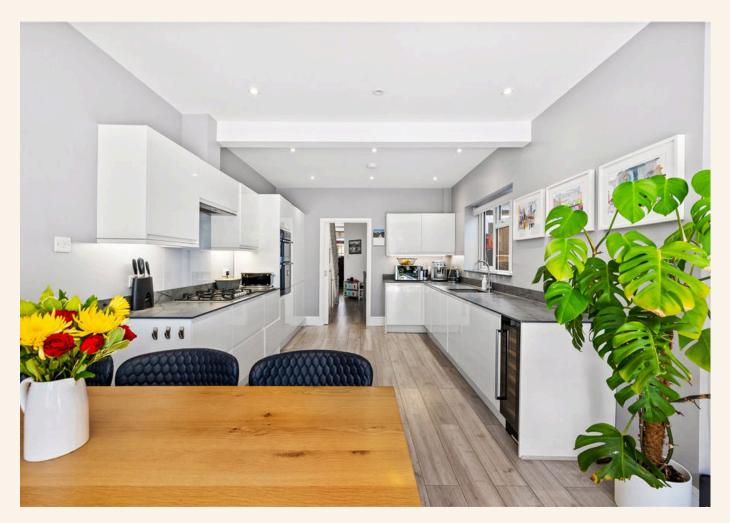

The front exterior welcomes you with a charming path leading to an inviting porch. Inside, the ground floor boasts a large through lounge, providing an expansive open-plan living space perfect for family gatherings and entertaining. The spacious, modern kitchen at the rear is equipped with brand-new appliances, including an integrated dishwasher and double fridge. Patio doors open onto a beautifully designed low-maintenance garden, complete with a cozy seating area, ideal for family barbecues and outdoor play.