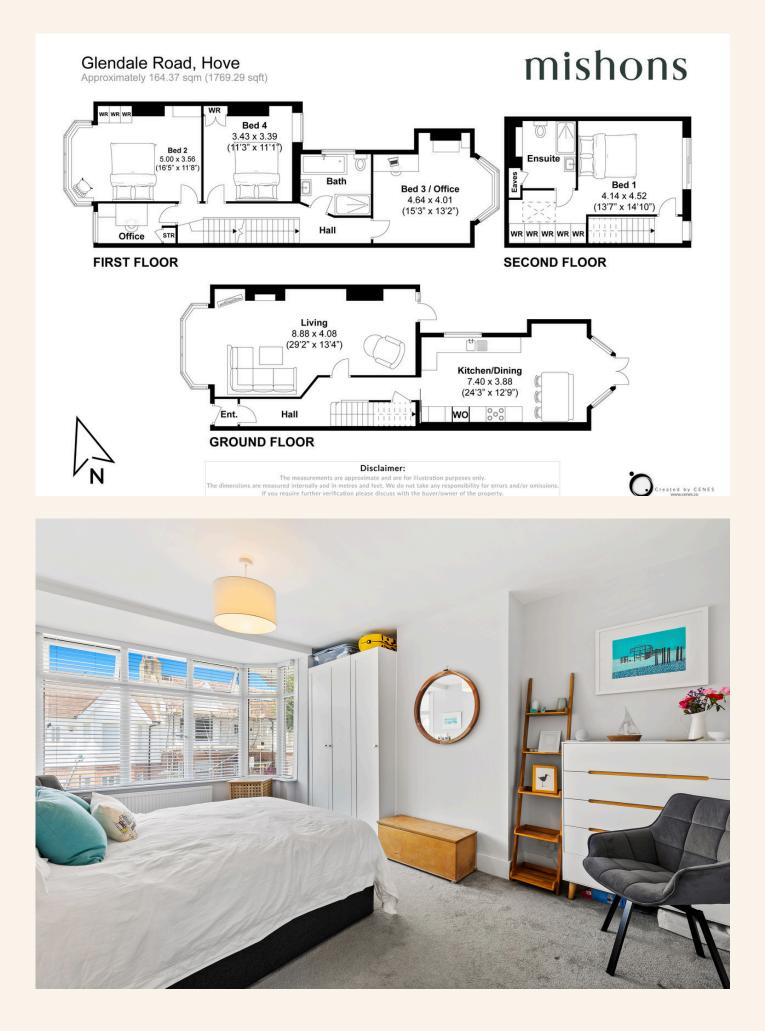

5

1

The first floor features three generously sized double bedrooms, with custom-fitted wardrobes in the main and back bedrooms, ensuring plenty of storage for growing families. Additionally, there is a versatile single bedroom that can easily be transformed into a nursery or home office. The contemporary family bathroom offers a relaxing space with both a bath and a large shower, perfect for unwinding after a busy day.

On the top floor, you'll find the principal suite—a peaceful retreat with a luxurious en-suite bathroom, large shower, and extensive built-in storage. Large windows fill the room with natural light and offer the potential for conversion into doors leading to a roof terrace, subject to planning permission.