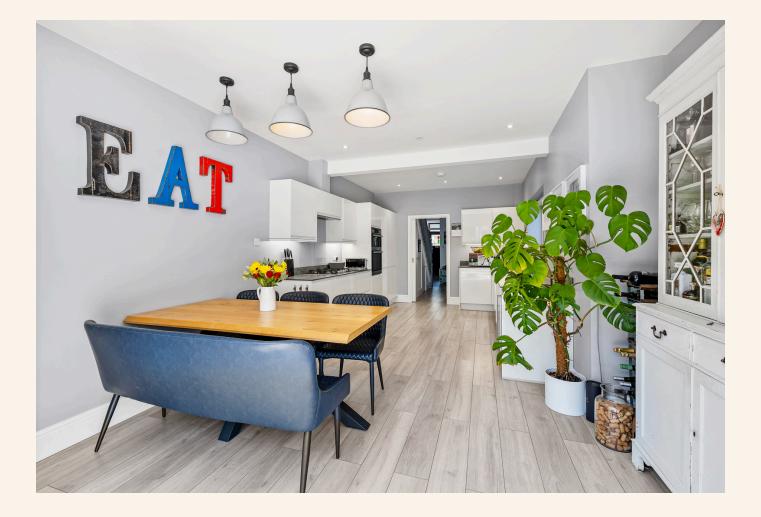

The front exterior welcomes you with a charming path leading to an inviting porch. Inside, the ground floor boasts a large through lounge, providing an expansive open-plan living space perfect for family gatherings and entertaining. The spacious, modern kitchen at the rear is equipped with brand-new appliances, including an integrated dishwasher and double fridge. Patio doors open onto a beautifully designed low-maintenance garden, complete with a cozy seating area, ideal for family barbecues and outdoor play.