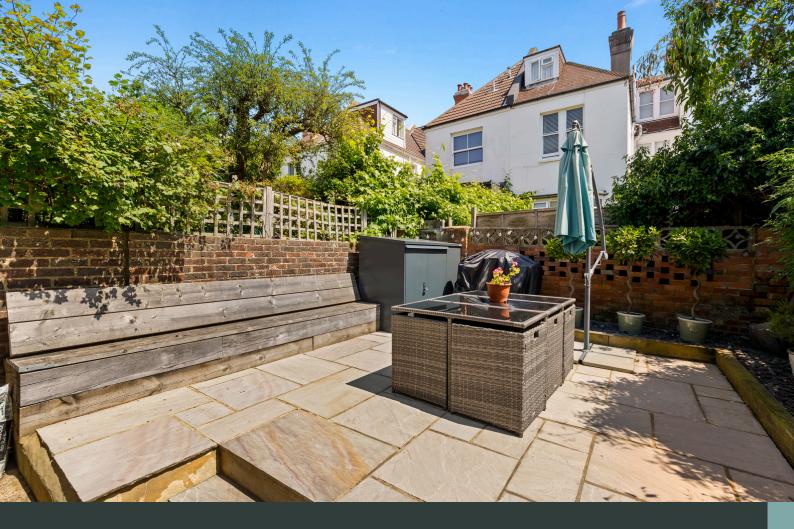

The front exterior welcomes you with a charming path leading to an inviting porch. Inside, the ground floor boasts a large through lounge, providing an expansive open-plan living space perfect for family gatherings and entertaining. The spacious, modern kitchen at the rear is equipped with brand-new appliances, including an integrated dishwasher and double fridge. Patio doors open onto a beautifully designed low-maintenance garden, complete with a cozy seating area, ideal for family barbecues and outdoor play.