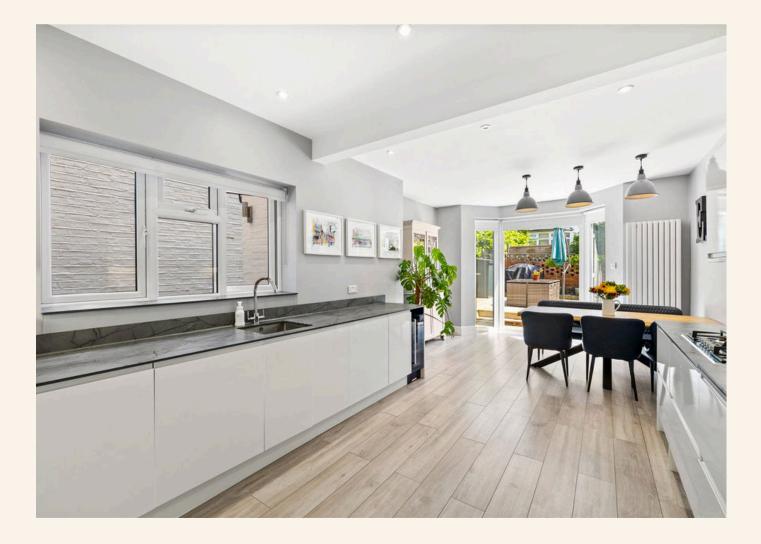

The front exterior welcomes you with a charming path leading to an inviting porch. Inside, the ground floor boasts a large through lounge, providing an expansive open-plan living space perfect for family gatherings and entertaining. The spacious, modern kitchen at the rear is equipped with brand-new appliances, including an integrated dishwasher and double fridge. Patio doors open onto a beautifully designed low-maintenance garden, complete with a cozy seating area, ideal for family barbecues and outdoor play.