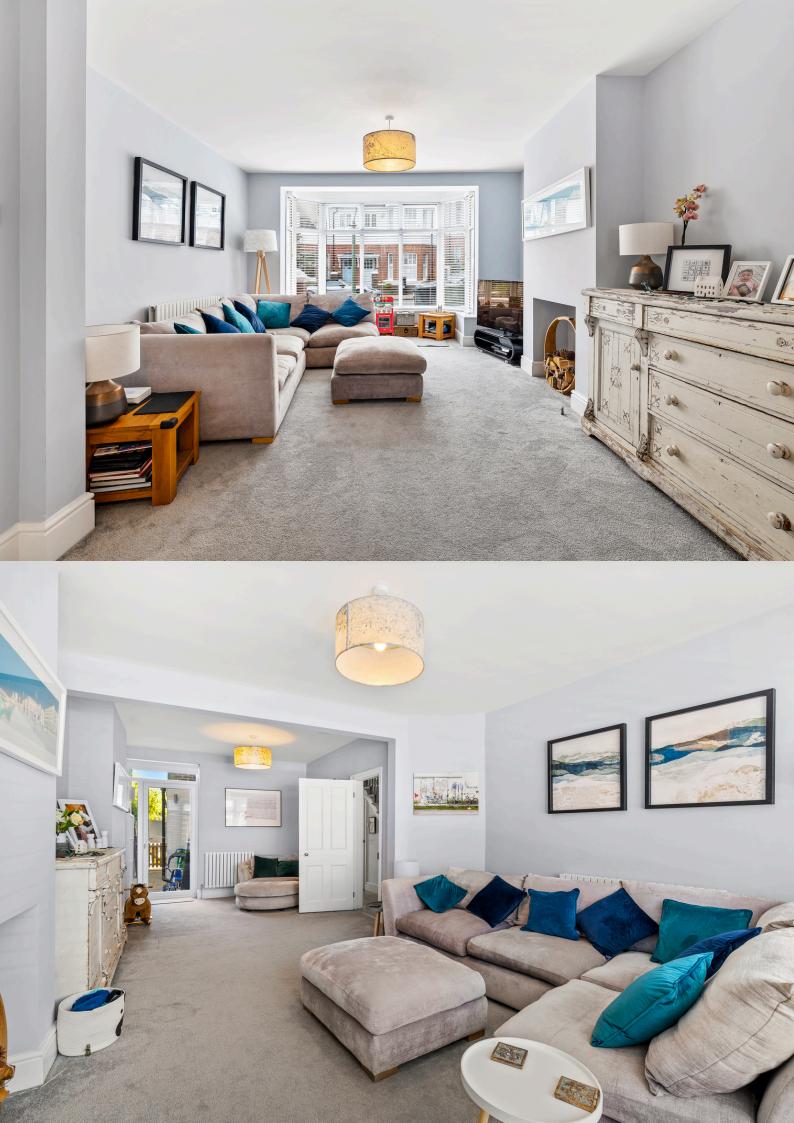

The front exterior welcomes you with a charming path leading to an inviting porch. Inside, the ground floor boasts a large through lounge, providing an expansive open-plan living space perfect for family gatherings and entertaining. The spacious, modern kitchen at the rear is equipped with brand-new appliances, including an integrated dishwasher and double fridge. Patio doors open onto a beautifully designed low-maintenance garden, complete with a cozy seating area, ideal for family barbecues and outdoor play.