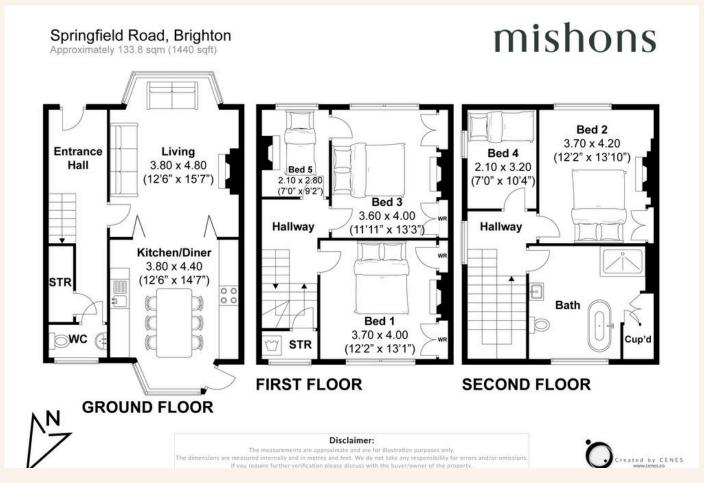

## Located on Springfield Road in Brighton...

this exceptional five-bedroom maisonette offers a blend of period charm and modern living, just down the road from the picturesque Preston Park. Upon entering the property, you are greeted by a vibrant and spacious hall that gives the first glimpse of the refurbished original wooden floorboards, which feature throughout the home.

To the left, the bright and airy living room flows seamlessly into a modern kitchen overlooking the garden. Both rooms showcase the property's stunning original features, including cornicing and ceiling roses, creating a perfect blend of old and new. Additionally, the ground floor includes a convenient WC.

As you head up to the first floor, you will find three bedrooms and a utility space. The principal bedroom features built-in storage and charming sash windows that look out over the garden. Adjacent to this is the second bedroom, currently used as a snug, offering a spacious and south-facing retreat that can easily be converted into a bedroom. The third room on this floor is used as a dressing room but would also serve well as another good-sized bedroom.

Moving up to the second floor, you will find the immaculate bathroom designed by a local company. With a roll-top bath, a walk-in shower, and fittings by Lefroy Brooks, no detail has been overlooked. This floor also includes another large, south-facing double bedroom and a fifth bedroom currently used as a home office. The recently added dormers have been cleverly designed to allow more space and natural light.

### TOTAL FLOOR AREA:

133.8 sqm/1440sqft (approx.)