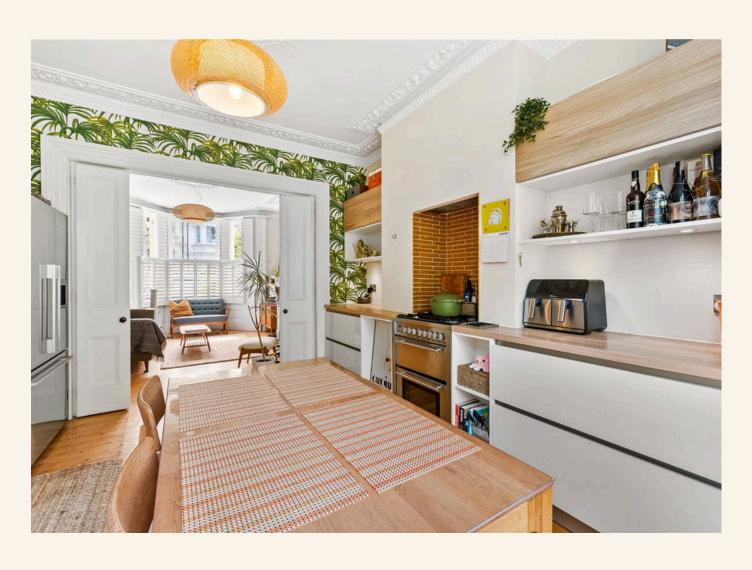

To the left, the bright and airy living room flows seamlessly into a modern kitchen overlooking the garden. Both rooms showcase the property's stunning original features, including cornicing and ceiling roses, creating a perfect blend of old and new. Additionally, the ground floor includes a convenient WC.