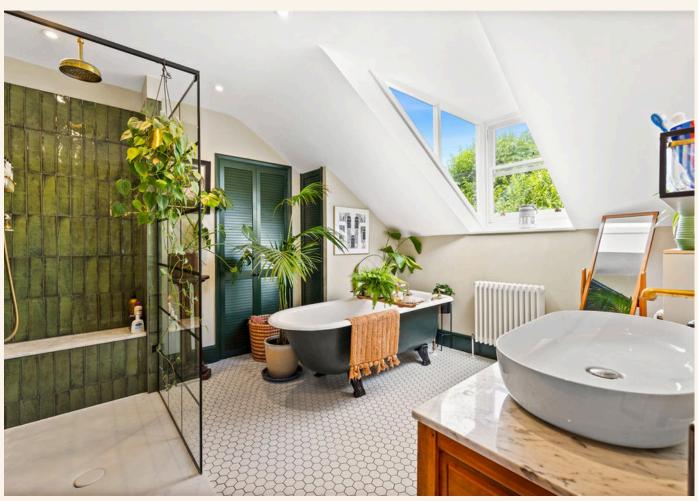

Moving up to the second floor, you will find the immaculate bathroom designed by a local company. With a roll-top bath, a walk-in shower, and fittings by Lefroy Brooks, no detail has been overlooked. This floor also includes another large, south-facing double bedroom and a fifth bedroom currently used as a home office. The recently added dormers have been cleverly designed to allow more space and natural light.