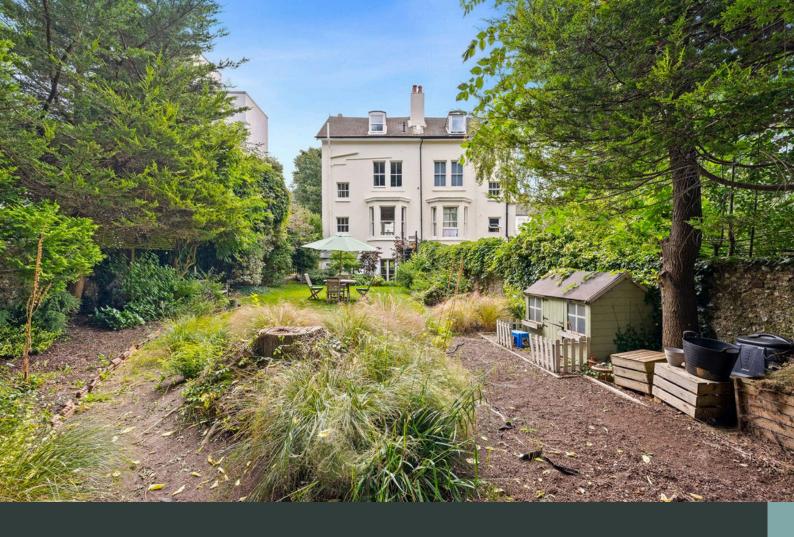

The garden, accessible via side access or through the kitchen, is the true showstopper of this home. Its size, combined with a mixture of mature hedges, shrubbery, and trees, provides a private and serene space perfect for entertaining.