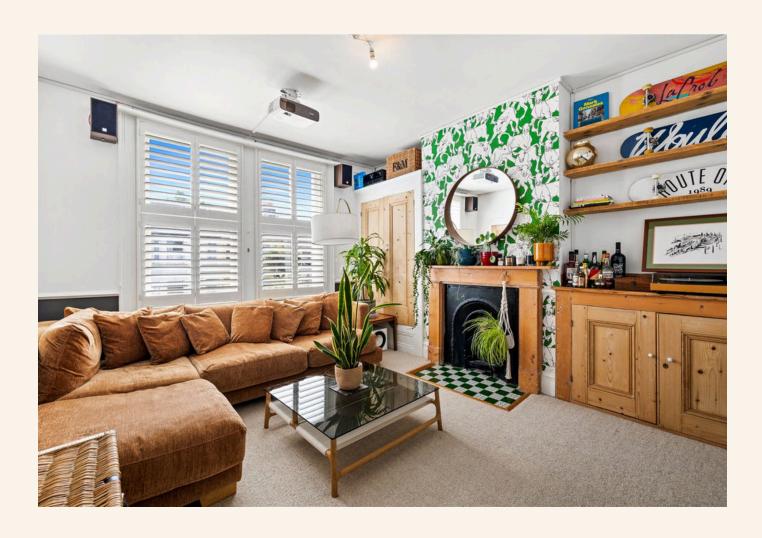

As you head up to the first floor, you will find three bedrooms and a utility space. The principal bedroom features built-in storage and charming sash windows that look out over the garden. Adjacent to this is the second bedroom, currently used as a snug, offering a spacious and south-facing retreat that can easily be converted into a bedroom. The third room on this floor is used as a dressing room but would also serve well as another good-sized bedroom.