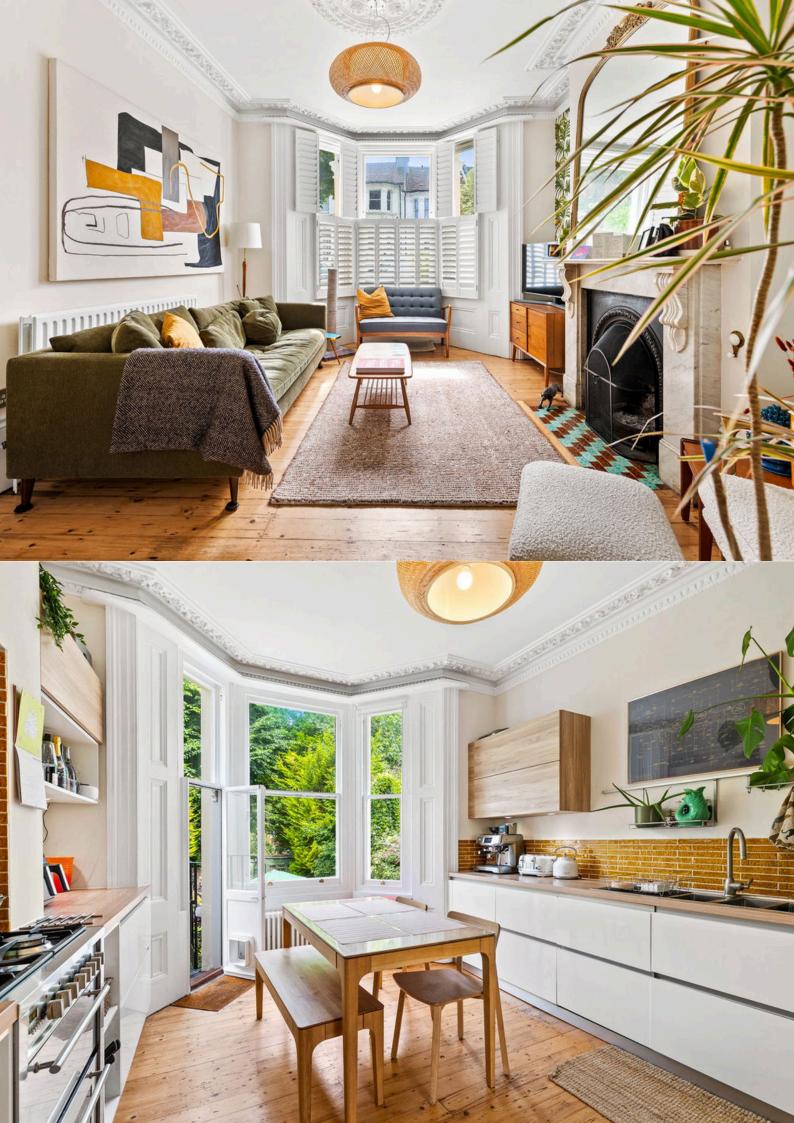

To the left, the bright and airy living room flows seamlessly into a modern kitchen overlooking the garden. Both rooms showcase the property's stunning original features, including cornicing and ceiling roses, creating a perfect blend of old and new. Additionally, the ground floor includes a convenient WC.