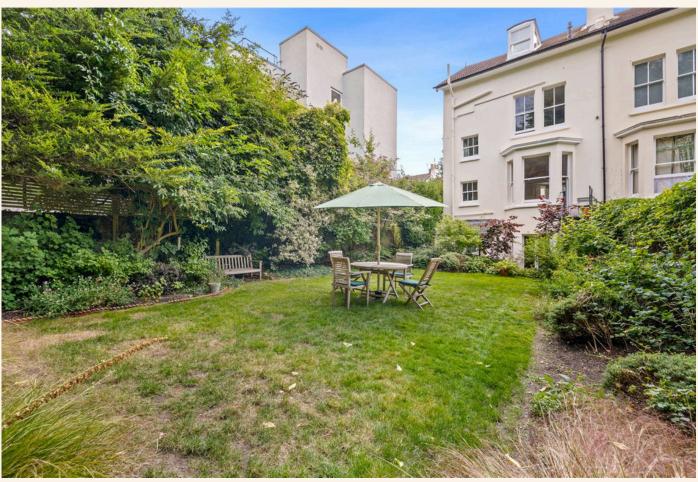

The garden, accessible via side access or through the kitchen, is the true showstopper of this home. Its size, combined with a mixture of mature hedges, shrubbery, and trees, provides a private and serene space perfect for entertaining.