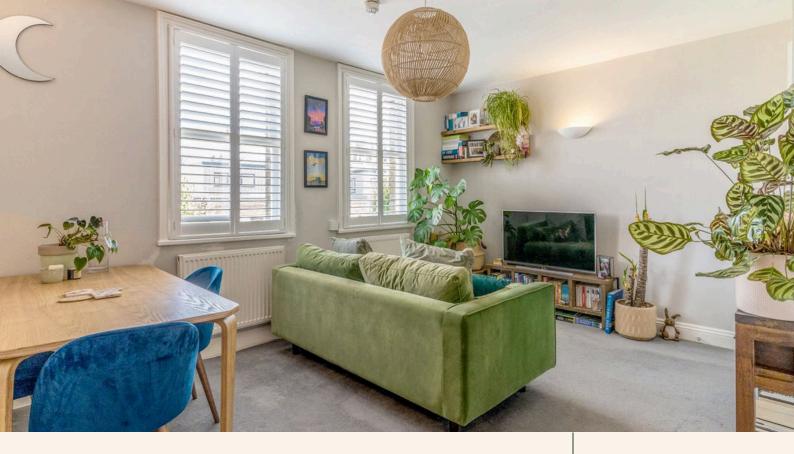

The living area has space for a tv area and dining area and would be a nice place to host friends and family. The natural light in this room is impressive. The kitchen area has an open plan feel to the living room but is tucked away nicely. There is ample storage and work surface space in the kitchen.