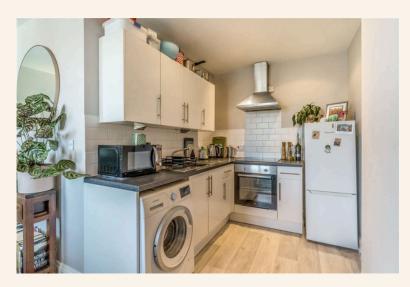

The living area has space for a tv area and dining area and would be a nice place to host friends and family. The natural light in this room is impressive. The kitchen area has an open plan feel to the living room but is tucked away nicely. There is ample storage and work surface space in the kitchen.