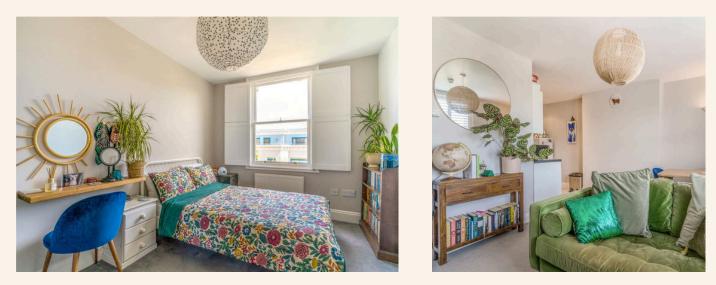

The bathroom is to your left and is modern and spacious. The large bedroom is to your right off the hallway and overlooks the tree lined street of Salisbury Road. This bedroom is a great size and plenty of space for storage too.

The living area has space for a tv area and dining area and would be a nice place to host friends and family. The natural light in this room is impressive. The kitchen area has an open plan feel to the living room but is tucked away nicely. There is ample storage and work surface space in the kitchen.