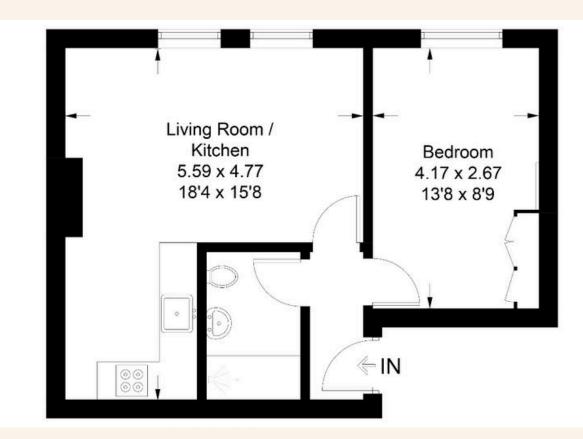

way and overlooks the tree lined street of Salisbury Road. This bedroom is a great size and plenty of space for storage too.

The living area has space for a tv area and dining area and would be a nice place to host friends and family. The natural light in this room is impressive. The kitchen area has an open plan feel to the living room but is tucked away nicely. There is ample storage and work surface space in the kitchen.

Salisbury Road is set just off the popular Palmeira Square right in the centre of Hove with all the popular cafes and restaurants just a stone's throw away. The seafront is a five-minute walk away and the mainline station is only a 15-minute walk away so perfect if you need direct trains to London.





1



1







#### TOTAL FLOOR AREA:

38.3 sqm/412 sqft approx.











### Whatever you're looking for... We'll help you find it.

## mishons

x sales@mishons.com
€ 01273 77 88 77
94 Church Road, Hove, BN3 2EB

Monday-Friday: 8:45 am – 6 pm Saturday: 9 am – 4 pm Find us on Facebook and Instagram @wearemishons or visit mishons.com