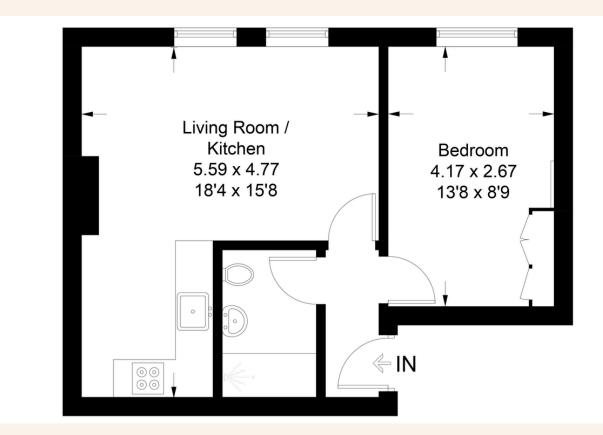

# Located in the heart of Hove...

... this delightful one bedroom apartment which has a share in the freehold. This property also comes chain free!

As you enter the apartment via the communal areas that have been kept to a really lovely standard, you walk into the property with space for coats and shoes in the hallway.

The bathroom is to your left and is modern and spacious. The large bedroom is to your right off the hallway and overlooks the tree lined street of Salisbury Road. This bedroom is a great size and plenty of space for storage too.

The living area has space for a tv area and dining area and would be a nice place to host friends and family. The natural light in this room is impressive. The kitchen area has an open plan feel to the living room but is tucked away nicely. There is ample storage and work surface space in the kitchen.