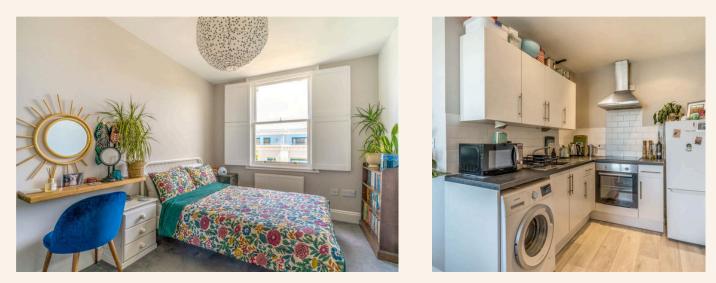

The bathroom is to your left and is modern and spacious. The large bedroom is to your right off the hallway and overlooks the tree lined street of Salisbury Road. This bedroom is a great size and plenty of space for storage too.

The living area has space for a tv area and dining area and would be a nice place to host friends and family. The natural light in this room is impressive. The kitchen area has an open plan feel to the living room but is tucked away nicely. There is ample storage and work surface space in the kitchen.