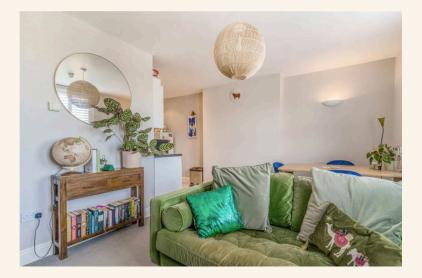

The living area has space for a tv area and dining area and would be a nice place to host friends and family. The natural light in this room is impressive. The kitchen area has an open plan feel to the living room but is tucked away nicely. There is ample storage and work surface space in the kitchen.