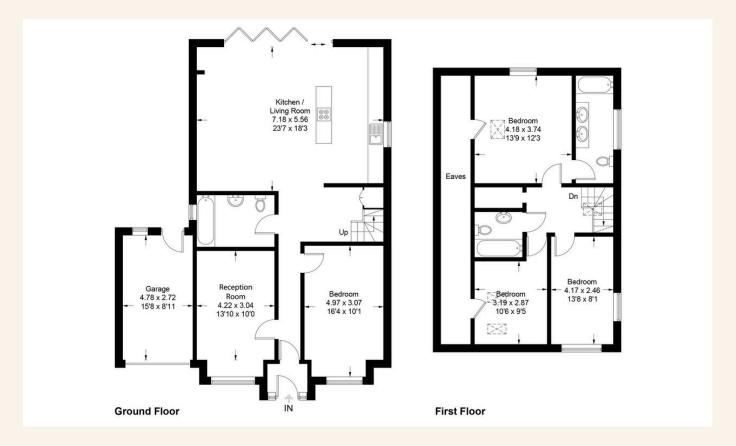

The property has four double bedrooms, one on the ground floor and three on the first floor. The three uniquely designed bath/shower rooms offer a luxurious retreat.

Outside, the private rear garden is a great size for a young family and easy to maintain for downsizers, ideal for outdoor enjoyment and entertaining guests. With handy side access, this space provides convenience and privacy for your enjoyment. Parking is made easy with the new driveway and a garage.

## TOTAL FLOOR AREA:

1711.46 sq. ft. (159 sq. m.) approx

Whatever you're looking for...

We'll help you find it.