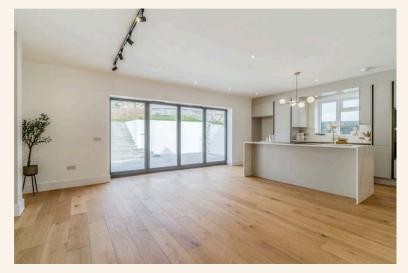

The hub of the home lies in the bespoke kitchen/diner. Boasting integrated Bosch appliances, composite worktops and a beautiful kitchen island. The dining space leads seamlessly from the kitchen with large bi-fold doors taking you straight out to the landscaped rear garden. There is also a living room to the front of the property perfect for a quiet day in front of the sofa.