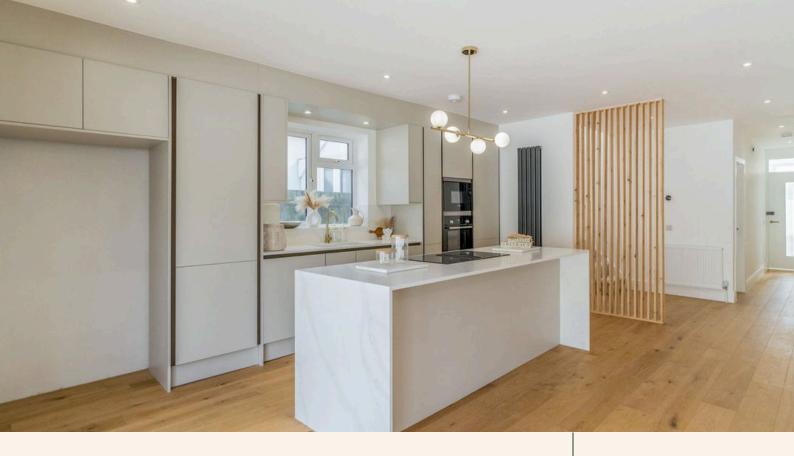

The hub of the home lies in the bespoke kitchen/diner. Boasting integrated Bosch appliances, composite worktops and a beautiful kitchen island. The dining space leads seamlessly from the kitchen with large bi-fold doors taking you straight out to the landscaped rear garden. There is also a living room to the front of the property perfect for a quiet day in front of the sofa.