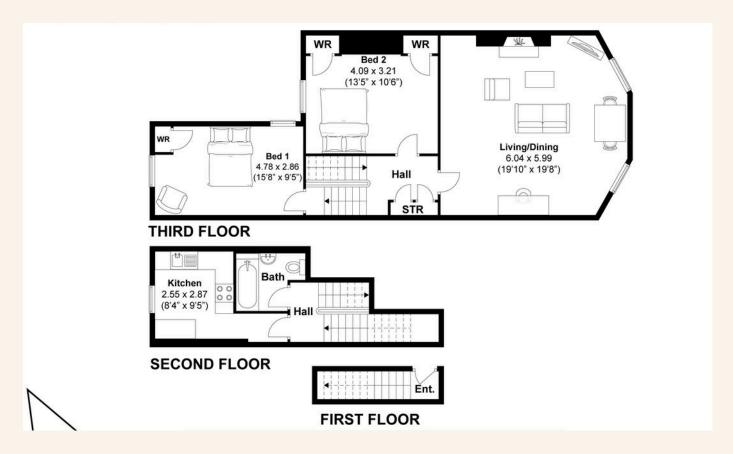

## Located on Lansdowne Place in central Hove...

this beautiful two double bedroom top-floor maisonette offers an ideal combination of space, style, and convenience. As you enter the property, you are greeted by a spacious separate kitchen, perfect for culinary enthusiasts. This level also features a well-appointed bathroom, providing essential amenities for residents and guests.

Ascending to the next level, you will find a stunning living room adorned with charming sash windows. The generous size of this space makes it the perfect spot to unwind after a long day or entertain guests in style. The natural light that floods the room enhances its welcoming atmosphere.

Up a small flight of stairs, you will discover the principal dual-aspect bedroom. This room, along with the second bedroom, features built-in storage, ensuring ample space for all your belongings. Both bedrooms are designed to provide comfort and tranquility, making them ideal retreats at the end of the day.

## TOTAL FLOOR AREA:

92 sqm/991 sqft approx.

Whatever you're looking for...

We'll help you find it.