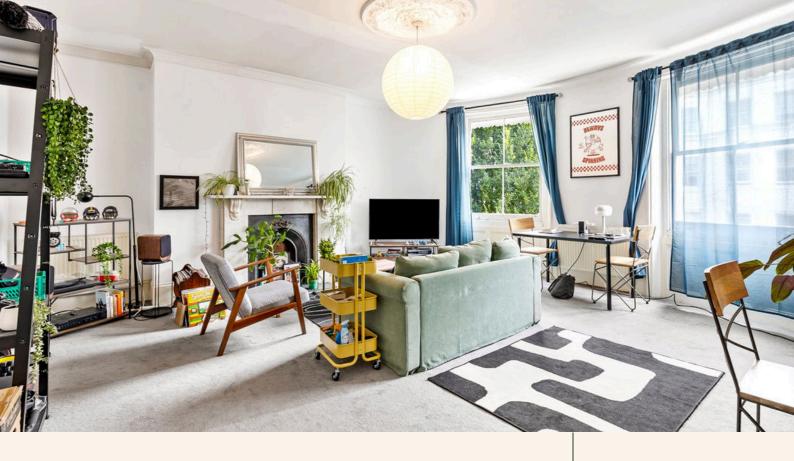

Ascending to the next level, you will find a stunning living room adorned with charming sash windows. The generous size of this space makes it the perfect spot to unwind after a long day or entertain guests in style. The natural light that floods the room enhances its welcoming atmosphere.