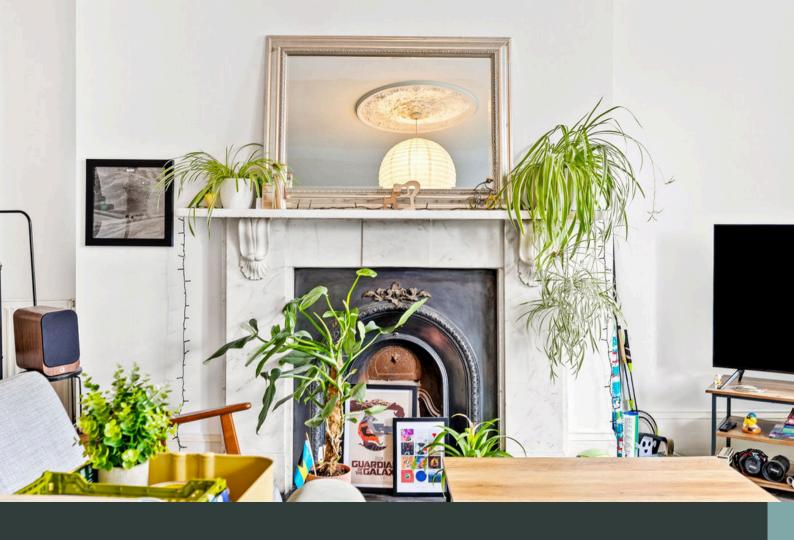

Ascending to the next level, you will find a stunning living room adorned with charming sash windows. The generous size of this space makes it the perfect spot to unwind after a long day or entertain guests in style. The natural light that floods the room enhances its welcoming atmosphere.