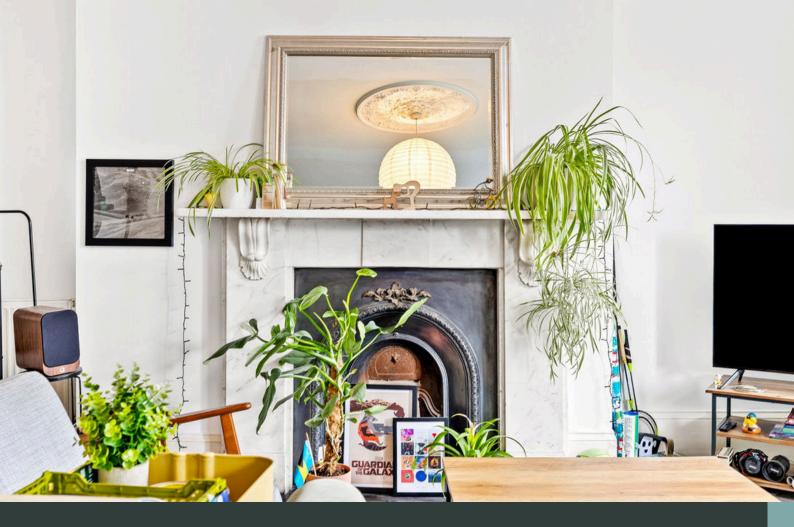

Ascending to the next level, you will find a stunning living room adorned with charming sash windows. The generous size of this space makes it the perfect spot to unwind after a long day or entertain guests in style. The natural light that floods the room enhances its welcoming atmosphere.