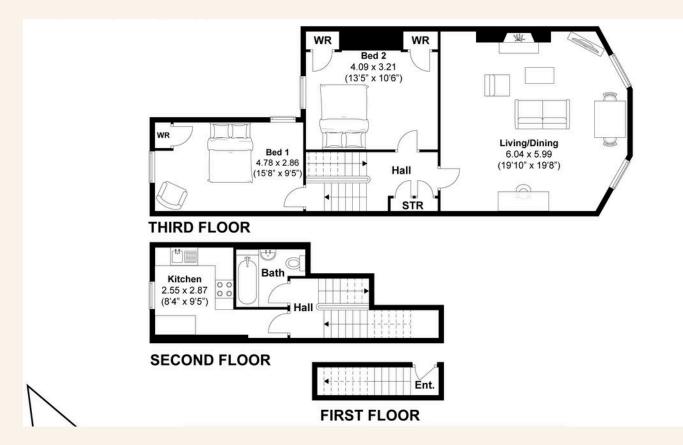

## Located on Lansdowne Place in central Hove...

this beautiful two double bedroom top-floor maisonette offers an ideal combination of space, style, and convenience. As you enter the property, you are greeted by a spacious separate kitchen, perfect for culinary enthusiasts. This level also features a wellappointed bathroom, providing essential amenities for residents and guests.

Ascending to the next level, you will find a stunning living room adorned with charming sash windows. The generous size of this space makes it the perfect spot to unwind after a long day or entertain guests in style. The natural light that floods the room enhances its welcoming atmosphere.

Up a small flight of stairs, you will discover the principal dualaspect bedroom. This room, along with the second bedroom, features built-in storage, ensuring ample space for all your belongings. Both bedrooms are designed to provide comfort and tranquility, making them ideal retreats at the end of the day.

*Guide Price* £400,000 - £450,000

TOTAL FLOOR AREA: 92 sqm/991 sqft approx.

Whatever you're looking for... We'll help you find it.