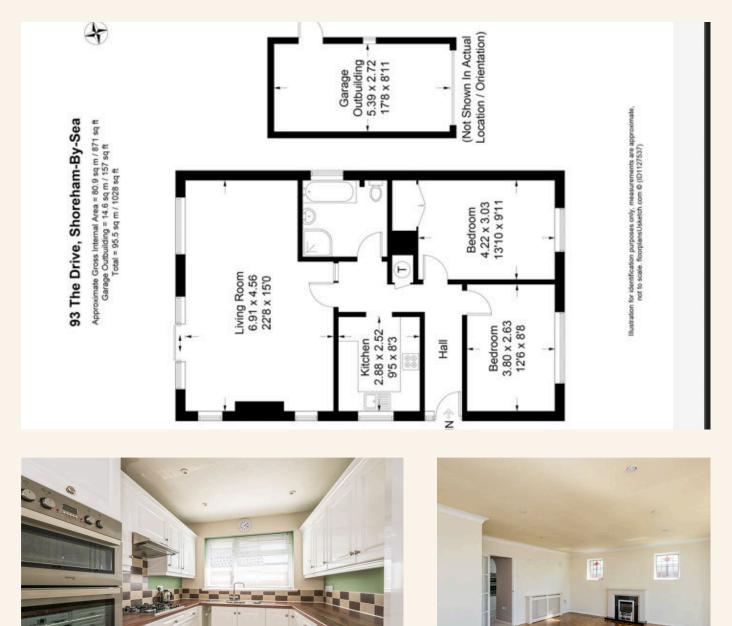

As you arrive at the property the long driveway runs along the side of the property, room for at least two cars. The entrance hallway has space for coats and shoes etc. The second bedroom Is to your right as you walk in and is a good double room overlooking the front garden. The main bedroom is also at the front of the house and is a spacious double bedroom with storage space.

Back down the hallway you have kitchen area, this has been kept to a good standard but buyers may want to update over time if they wish. There is plenty of cupboard space and work top space. The large bathroom is opposite over the hallway. The current owner converted this property from a three bedroom to a two bedroom to allow for a larger bathroom and substantial living area space.

The living room is an impressive room at the back of the house, there is room for a large dining table too. The sliding doors lead to a west facing terrace with some lovely far reaching views down to the sea. A couple of steps lead to a lawned area. The garage has a side door from the garden which is convenient for lawnmowers and garden equipment etc.

#### TOTAL FLOOR AREA:

871 sq. ft. (80.9 sq. m.) approx