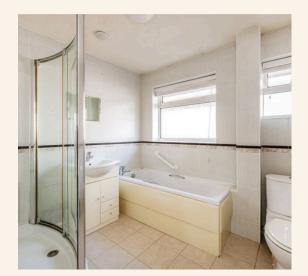

Back down the hallway you have kitchen area, this has been kept to a good standard but buyers may want to update over time if they wish. There is plenty of cupboard space and work top space. The large bathroom is opposite over the hallway. The current owner converted this property from a three bedroom to a two bedroom to allow for a larger bathroom and substantial living area space.