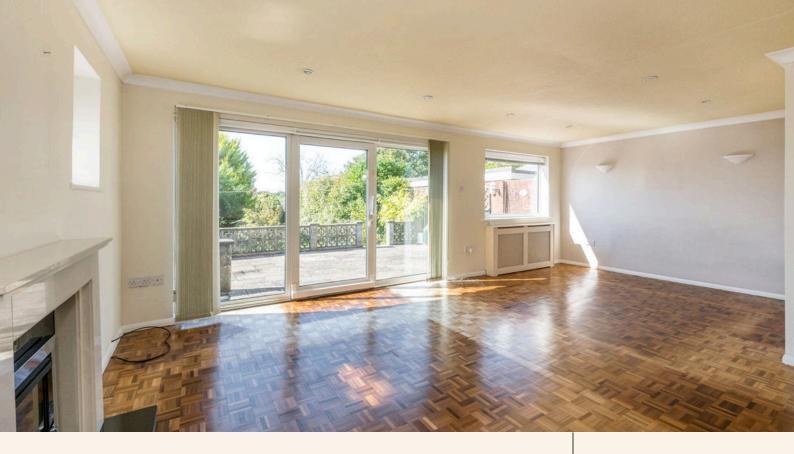

The living room is an impressive room at the back of the house, there is room for a large dining table too. The sliding doors lead to a west facing terrace with some lovely far reaching views down to the sea. A couple of steps lead to a lawned area. The garage has a side door from the garden which is convenient for lawnmowers and garden equipment etc.