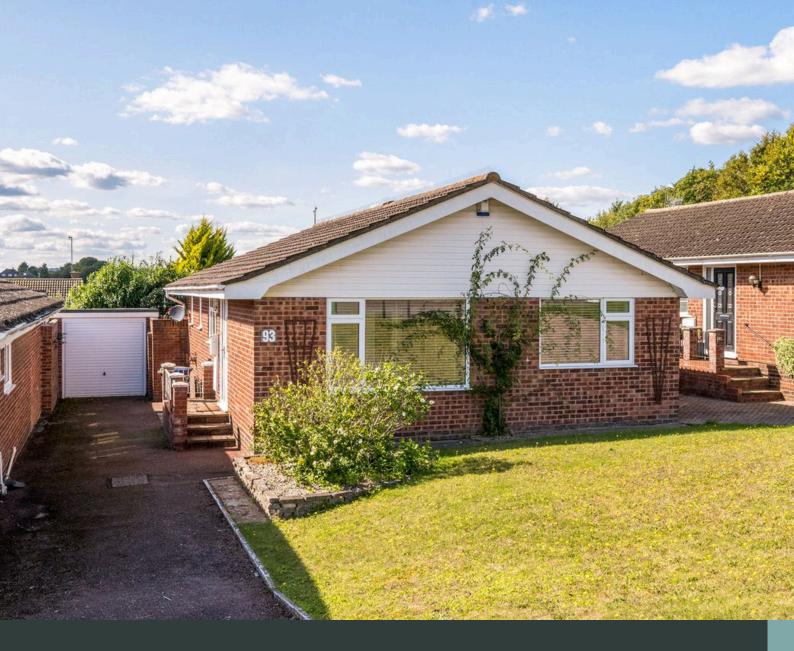

# Located just a ten minute walk to the heart of Shoreham town centre...

This two bedroom detached bungalow with a fantastic west facing garden and separate garage. This property is also being sold chain free!

As you arrive at the property the long driveway runs along the side of the property, room for at least two cars. The entrance hallway has space for coats and shoes etc. The second bedroom Is to your right as you walk in and is a good double room overlooking the front garden. The main bedroom is also at the front of the house and is a spacious double bedroom with storage space.