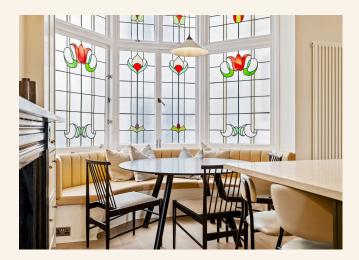

The highlight of the apartment is the expansive reception room, which features impressive high ceilings, elegant period detailing, and a magnificent marble feature fireplace. Original ceiling roses and cornicing add to the grandeur of this space, while large windows provide direct views of the sea, making it a perfect spot for relaxation or entertaining. Adjoining the reception room is a stunning, modernised open kitchen area with a central island, equipped with highspecification fittings. The kitchen leads into a unique rear seating area, beautifully set within an original bay window, creating a charming nook to enjoy morning coffee or casual dining.