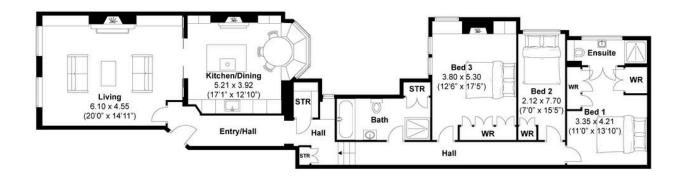

# High quality finishes...

Brunswick Terrace, Hove Approximately 136.27 sqm (1466.8 sqft)