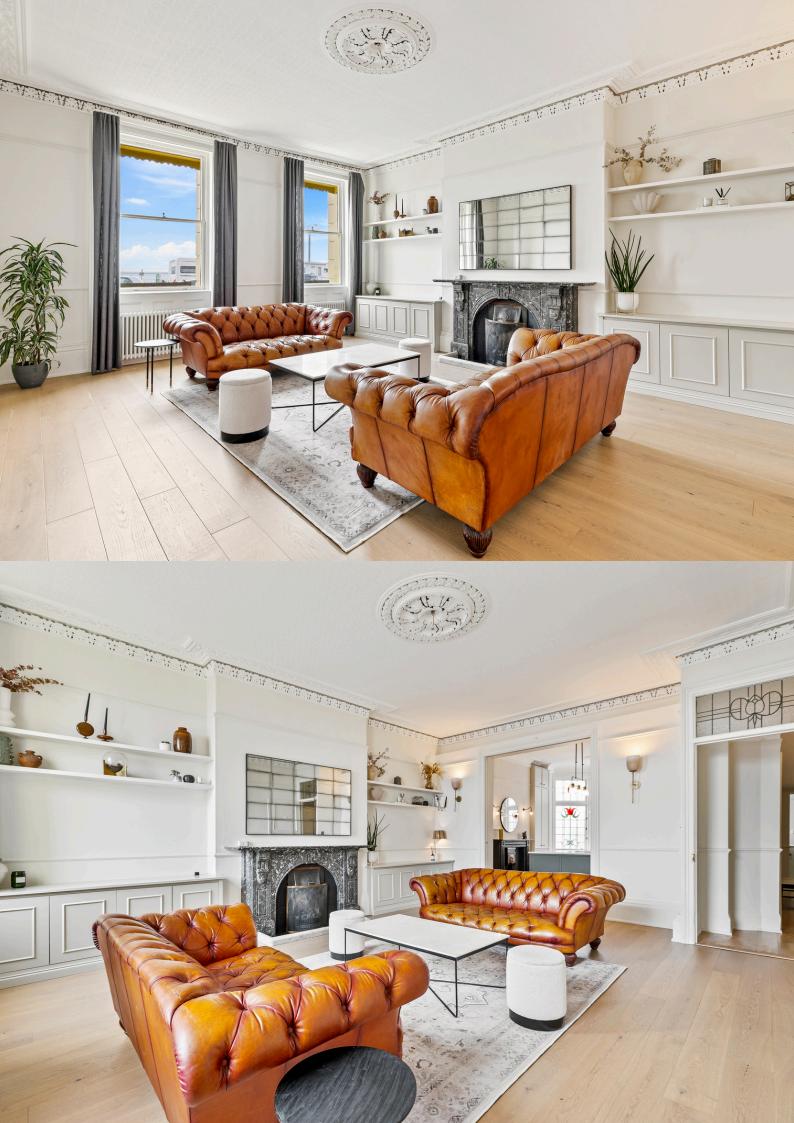

The highlight of the apartment is the expansive reception room, which features impressive high ceilings, elegant period detailing, and a magnificent marble feature fireplace. Original ceiling roses and cornicing add to the grandeur of this space, while large windows provide direct views of the sea, making it a perfect spot for relaxation or entertaining. Adjoining the reception room is a stunning, modernised open kitchen area with a central island, equipped with highspecification fittings. The kitchen leads into a unique rear seating area, beautifully set within an original bay window, creating a charming nook to enjoy morning coffee or casual dining.