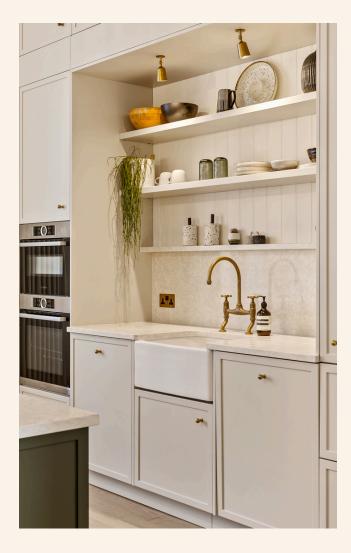

The highlight of the apartment is the expansive reception room, which features impressive high ceilings, elegant period detailing, and a magnificent marble feature fireplace. Original ceiling roses and cornicing add to the grandeur of this space, while large windows provide direct views of the sea, making it a perfect spot for relaxation or entertaining. Adjoining the reception room is a stunning, modernised open kitchen area with a central island, equipped with highspecification fittings. The kitchen leads into a unique rear seating area, beautifully set within an original bay window, creating a charming nook to enjoy morning coffee or casual dining.