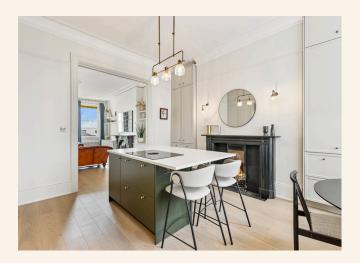

The highlight of the apartment is the expansive reception room, which features impressive high ceilings, elegant period detailing, and a magnificent marble feature fireplace. Original ceiling roses and cornicing add to the grandeur of this space, while large windows provide direct views of the sea, making it a perfect spot for relaxation or entertaining. Adjoining the reception room is a stunning, modernised open kitchen area with a central island, equipped with highspecification fittings. The kitchen leads into a unique rear seating area, beautifully set within an original bay window, creating a charming nook to enjoy morning coffee or casual dining.