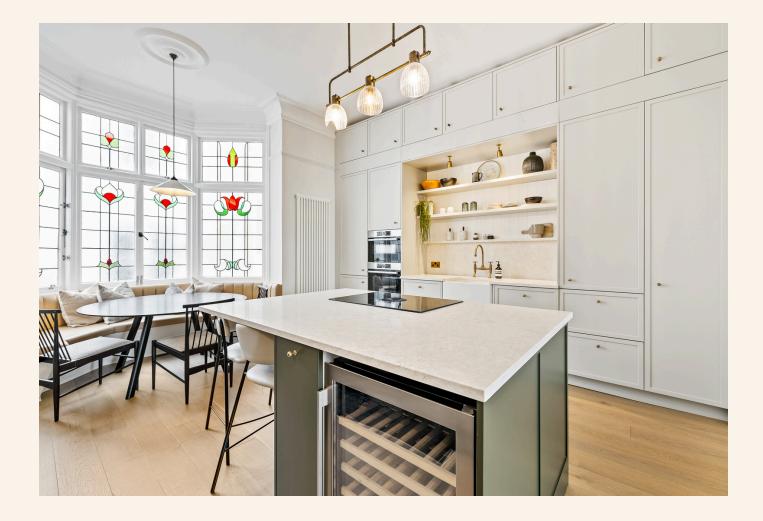

The highlight of the apartment is the expansive reception room, which features impressive high ceilings, elegant period detailing, and a magnificent marble feature fireplace. Original ceiling roses and cornicing add to the grandeur of this space, while large windows provide direct views of the sea, making it a perfect spot for relaxation or entertaining. Adjoining the reception room is a stunning, modernised open kitchen area with a central island, equipped with highspecification fittings. The kitchen leads into a unique rear seating area, beautifully set within an original bay window, creating a charming nook to enjoy morning coffee or casual dining.