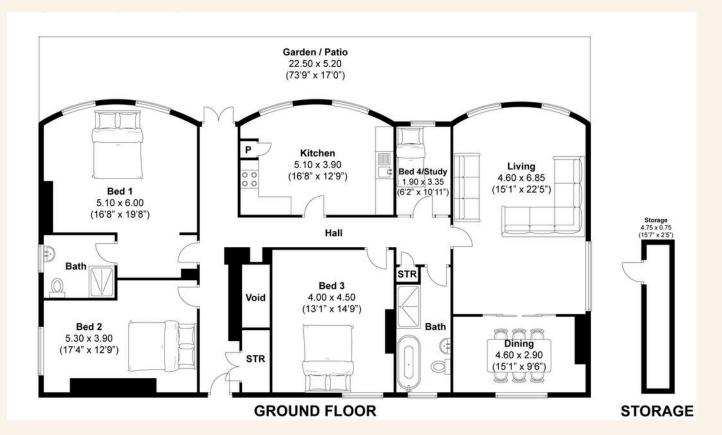

As you enter through your own private street entrance, you are greeted by a spacious and well-appointed interior featuring four generously sized double bedrooms, ideal for both family living and hosting guests. Two elegant bathrooms add to the comfort and functionality of this exceptional home.

One of the standout features of this property is the 60ft private south-facing garden—a rare find in this location. This outdoor sanctuary provides a serene space to relax and entertain, making it truly unique. Additionally, the apartment includes a gated underground parking space and a visitors' bay, offering secure and convenient parking options.

This is a unique opportunity to own a one-of-a-kind apartment in one of Brighton's most sought-after locations. Don't miss out on making this exceptional property your new home.

4

2

TOTAL FLOOR AREA: 186.02 sqm/2002.3sqft approx.