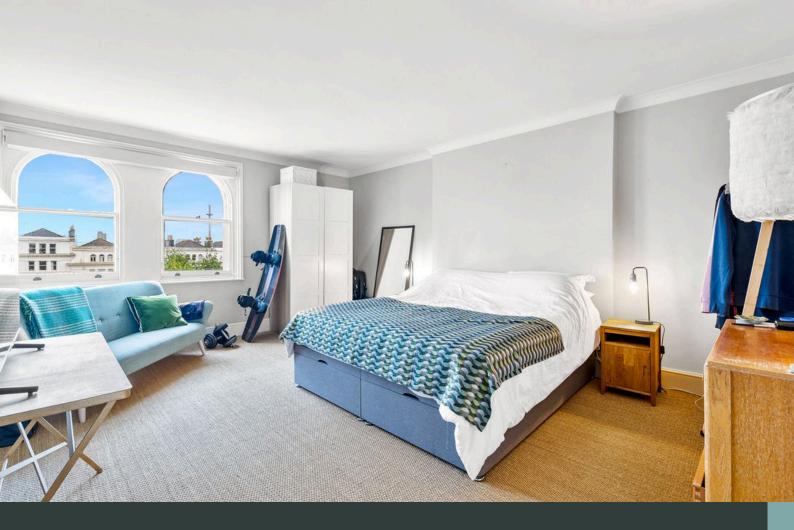

One of the standout features of this home is the expansive living room, which not only offers ample space for comfortable seating and a large dining table but also provides beautiful, far-reaching views over Hove. This bright and airy space is perfect for both relaxing and entertaining, with the large windows allowing natural light to flood the room while offering a picturesque outlook over the well-maintained Palmeira Square gardens.