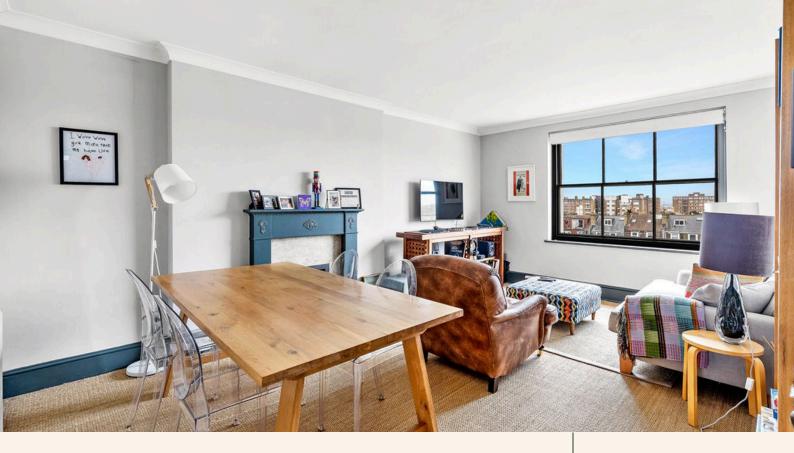

One of the standout features of this home is the expansive living room, which not only offers ample space for comfortable seating and a large dining table but also provides beautiful, far-reaching views over Hove. This bright and airy space is perfect for both relaxing and entertaining, with the large windows allowing natural light to flood the room while offering a picturesque outlook over the well-maintained Palmeira Square gardens.