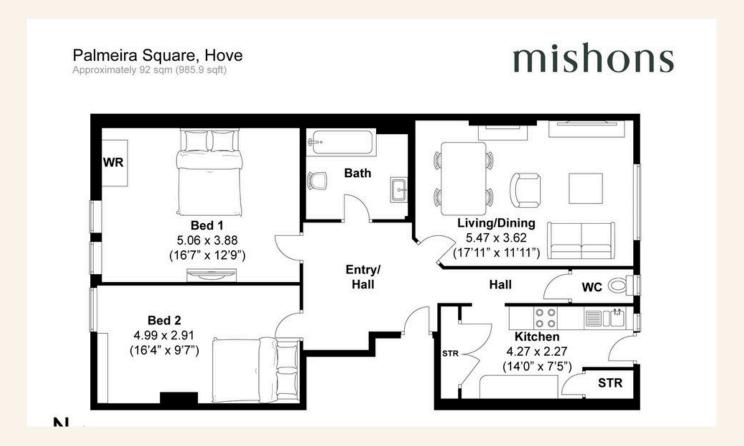

## This stunning top-floor flat, located in the heart of Palmeira Square, Hove...

Offering a perfect blend of period charm and modern living. With two generously sized double bedrooms, this spacious property spans an impressive 985 square feet, making it an ideal choice for those seeking both style and space. The flat retains its original floorboards and an array of charming period features, which are complemented by modern upgrades to the kitchen and bathroom, providing the perfect mix of character and contemporary comfort.