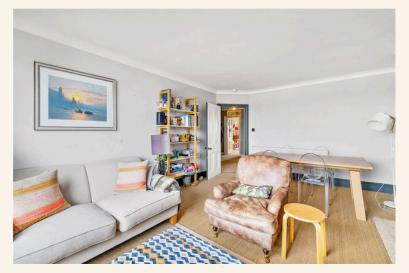

One of the standout features of this home is the expansive living room, which not only offers ample space for comfortable seating and a large dining table but also provides beautiful, far-reaching views over Hove. This bright and airy space is perfect for both relaxing and entertaining, with the large windows allowing natural light to flood the room while offering a picturesque outlook over the well-maintained Palmeira Square gardens.