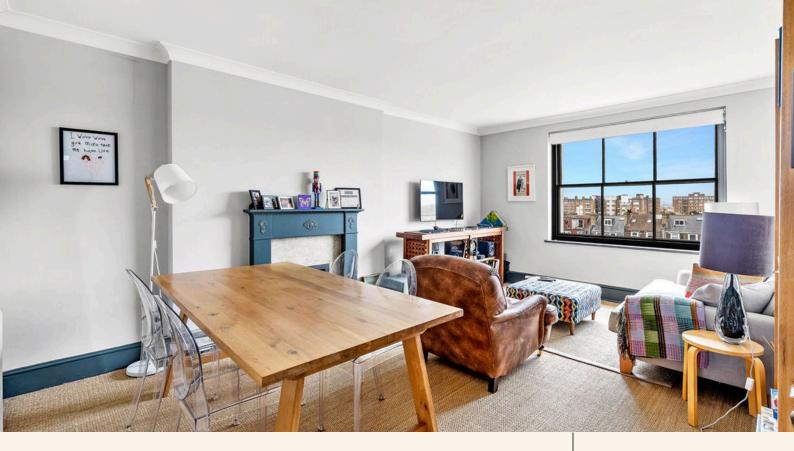

One of the standout features of this home is the expansive living room, which not only offers ample space for comfortable seating and a large dining table but also provides beautiful, far-reaching views over Hove. This bright and airy space is perfect for both relaxing and entertaining, with the large windows allowing natural light to flood the room while offering a picturesque outlook over the well-maintained Palmeira Square gardens.