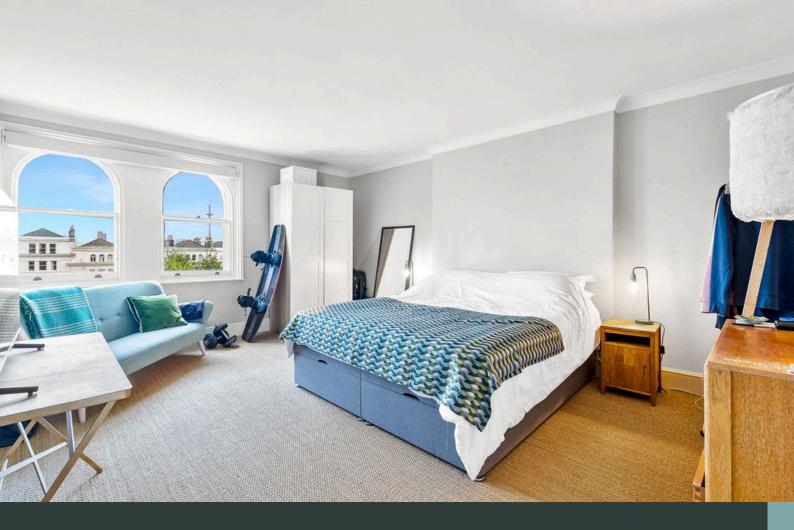

One of the standout features of this home is the expansive living room, which not only offers ample space for comfortable seating and a large dining table but also provides beautiful, far-reaching views over Hove. This bright and airy space is perfect for both relaxing and entertaining, with the large windows allowing natural light to flood the room while offering a picturesque outlook over the well-maintained Palmeira Square gardens.

The modern kitchen is equipped with sleek, up-to-date appliances and plenty of storage, while the stylish bathroom features high-quality finishes and fittings, designed to enhance the luxury feel of the property. Each of the two double bedrooms is generously proportioned, ensuring plenty of space for storage and relaxation, making this flat ideal for both couples and professionals alike.