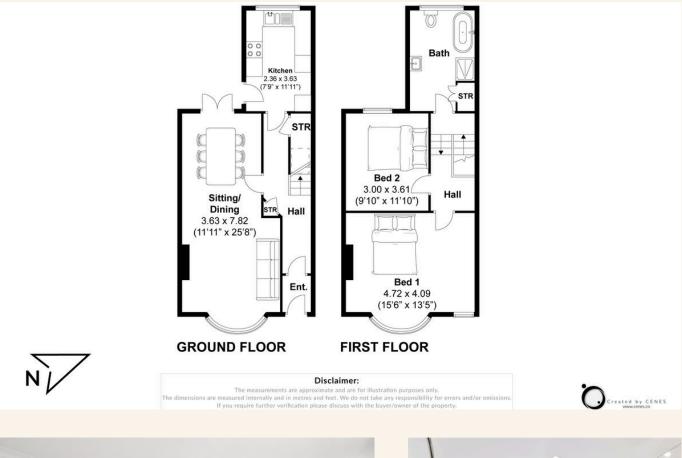

The property is arranged over two spacious floors. On the ground floor, you'll find a double-length reception room bathed in natural light throughout the day, creating a warm and inviting atmosphere. The living area is perfect for relaxation, where you can easily envision two large sofas, coffee table and bookshelves filling the space. To the rear, the room seamlessly transitions into a fantastic dining area, ideal for entertaining friends and family. From here, doors lead out to your private rear garden—a true suntrap during the warmer months, offering a wonderful sense of openness rather than feeling hemmed in by surrounding properties.

The galley kitchen is in excellent working order, boasting ample countertop and surface space, making meal preparation a breeze. A door from the kitchen also provides access to the garden, perfect for al fresco dining or enjoying your morning coffee in the fresh air.

Upstairs, the first floor comprises a large family bathroom, thoughtfully designed with both a shower and a bath, catering to all your needs. Both bedrooms are well-presented, with the principal bedroom spanning the full width of the house, offering a generous and comfortable space to retreat at the end of the day.

#### TOTAL FLOOR AREA: 945 sq. ft. (87.8 sq. m.) approx