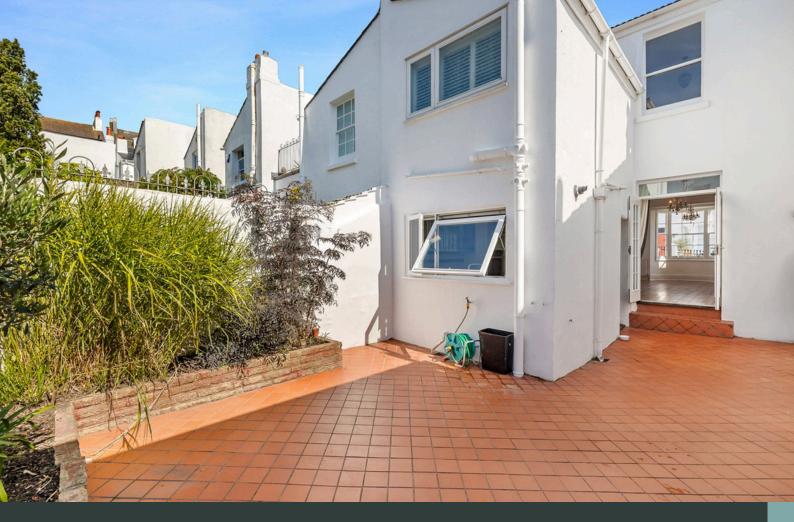

The property is arranged over two spacious floors. On the ground floor, you'll find a double-length reception room bathed in natural light throughout the day, creating a warm and inviting atmosphere. The living area is perfect for relaxation, where you can easily envision two large sofas, coffee table and bookshelves filling the space. To the rear, the room seamlessly transitions into a fantastic dining area, ideal for entertaining friends and family. From here, doors lead out to your private rear garden—a true suntrap during the warmer months, offering a wonderful sense of openness rather than feeling hemmed in by surrounding properties.