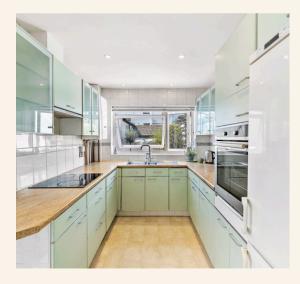

The galley kitchen is in excellent working order, boasting ample countertop and surface space, making meal preparation a breeze. A door from the kitchen also provides access to the garden, perfect for al fresco dining or enjoying your morning coffee in the fresh air.