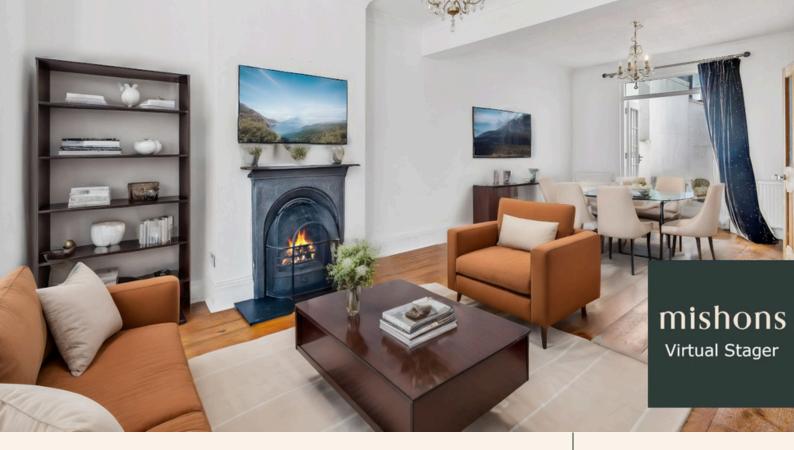

The property is arranged over two spacious floors. On the ground floor, you'll find a double-length reception room bathed in natural light throughout the day, creating a warm and inviting atmosphere. The living area is perfect for relaxation, where you can easily envision two large sofas, coffee table and bookshelves filling the space. To the rear, the room seamlessly transitions into a fantastic dining area, ideal for entertaining friends and family. From here, doors lead out to your private rear garden—a true suntrap during the warmer months, offering a wonderful sense of openness rather than feeling hemmed in by surrounding properties.