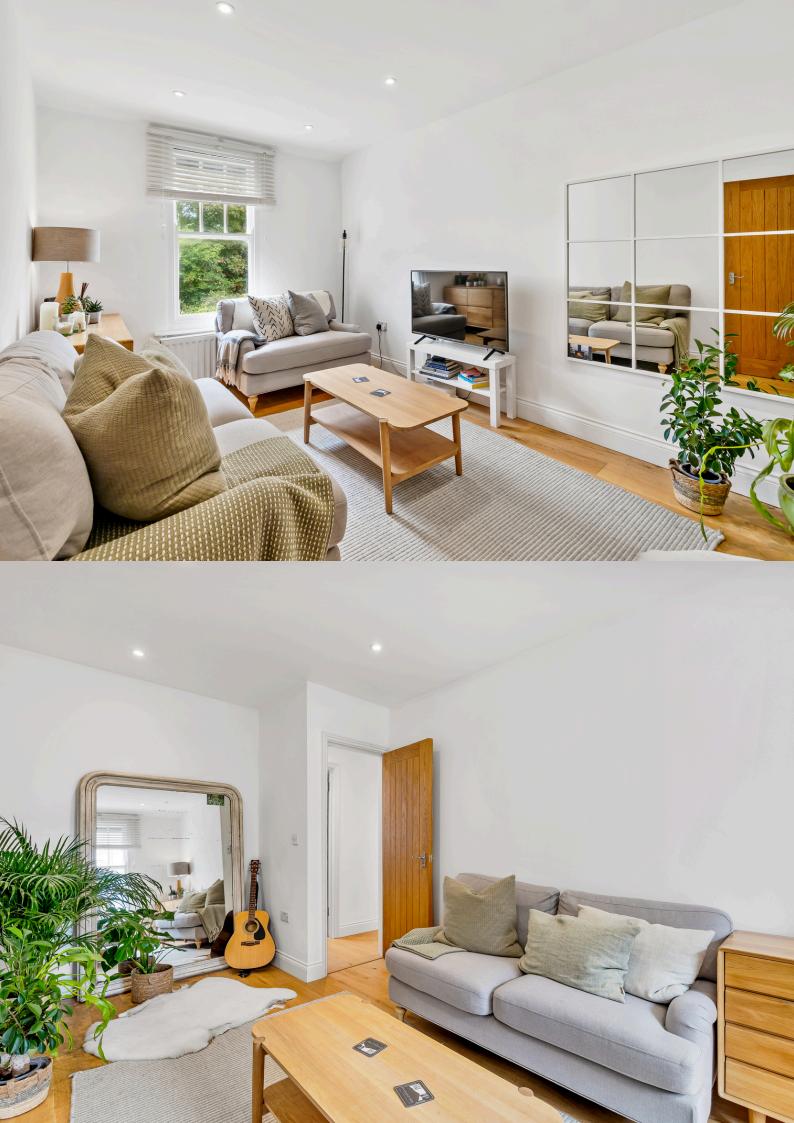

The ground floor features a fully fitted modern kitchen with integrated appliances, along with a convenient WC. On the first floor, you'll find a spacious lounge, a family bathroom, and two bedrooms, one of which provides an ensuite. The top floor offers two more bedrooms, both with eaves storage space.