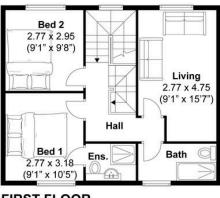

The ground floor features a fully fitted modern kitchen with integrated appliances, along with a convenient WC. On the first floor, you'll find a spacious lounge, a family bathroom, and two bedrooms, one of which provides an ensuite. The top floor offers two more bedrooms, both with eaves storage space.

# Olde Place Mews, Rottingdean Approximately 88 sqm (951 sqft)