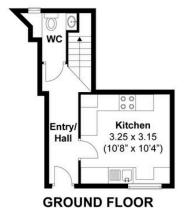

The ground floor features a fully fitted modern kitchen with integrated appliances, along with a convenient WC. On the first floor, you'll find a spacious lounge, a family bathroom, and two bedrooms, one of which provides an ensuite. The top floor offers two more bedrooms, both with eaves storage space.

# Olde Place Mews, Rottingdean Approximately 88 sqm (951 sqft)