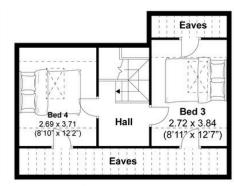

The ground floor features a fully fitted modern kitchen with integrated appliances, along with a convenient WC. On the first floor, you'll find a spacious lounge, a family bathroom, and two bedrooms, one of which provides an ensuite. The top floor offers two more bedrooms, both with eaves storage space.

# Olde Place Mews, Rottingdean Approximately 88 sqm (951 sqft)