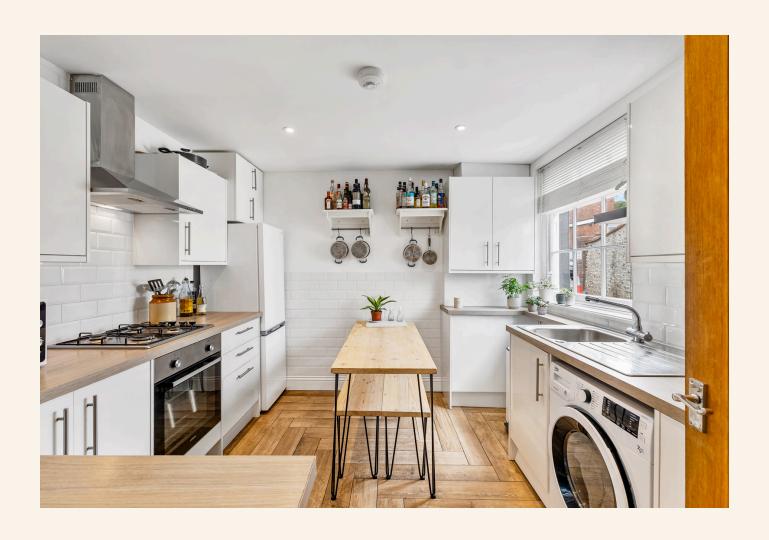

The ground floor features a fully fitted modern kitchen with integrated appliances, along with a convenient WC. On the first floor, you'll find a spacious lounge, a family bathroom, and two bedrooms, one of which provides an ensuite. The top floor offers two more bedrooms, both with eaves storage space.