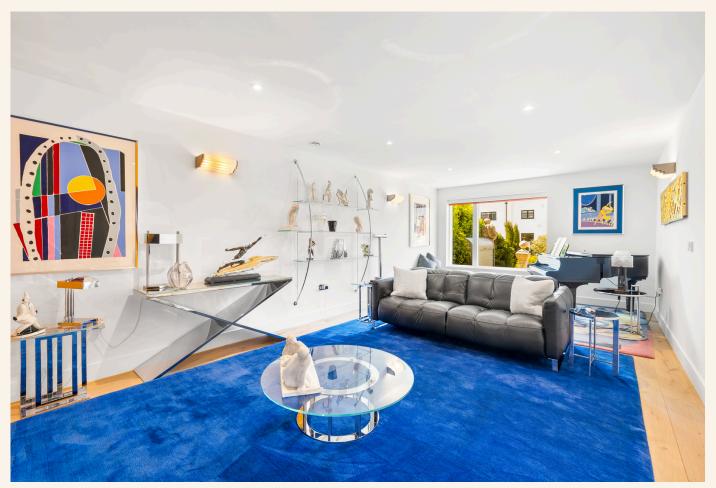

As you enter, the spaciousness and craftsmanship of the design is immediately apparent. To the right, a spacious reception room which currently serves as a separate living room, also offers flexibility as an additional bedroom or home office. Adjacent to this, is a luxurious marble shower room and a wardrobe/storage area, making it perfect for accommodating guests.