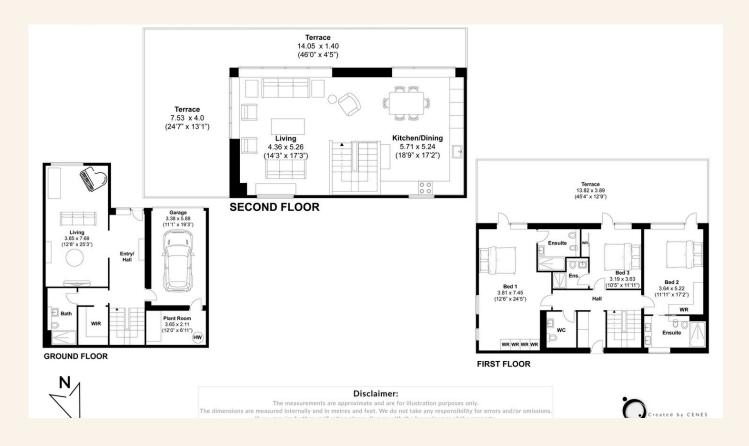

ic culture of Kemptown with its independent cafés, bars, and restaurants.

Brighton station is a mere 10-minute journey by electric bicycle or taxi, offering regular links to London. Additionally, two large supermarkets and a Post Office are conveniently located at the bottom of Roedean Road, with more shops, restaurants, and a cinema accessible at Brighton Marina. or golf enthusiasts, East Brighton Golf Club is next door.

With countryside behind you and the sea in front, this exceptional home in an excellent location is truly a rare find.

*OIEO* £1,500,000





















"Doors open to the second terrace, wrapping around the eastern side of the property which provides a seamless blend of indoor and outdoor living..."



#### TOTAL FLOOR AREA:

2647.63 sq. ft. (246 sq. m.) approx





## mishons

## Exceptional service

We love doing what we do, so it's always done with honesty, energy, and a smile From marketing to moving, our team is here to guide you, step-by-step, through the process of selling your home. We'll always give you honest opinions and share our local market expertise so that you'll know where you stand at every point of the journey.

Our people are a great team. All pros, brimming with experience and drive. So we promise you all focus and no faff to make sure your sale runs smoothly and hassle-free from start to completion. We'll always keep you in the loop and keep a beady eye on your chain if you're in one so that we can respond to any changes instantly.

And never forget, we're here for you at any time.

### Service checklist

Honest valuations in