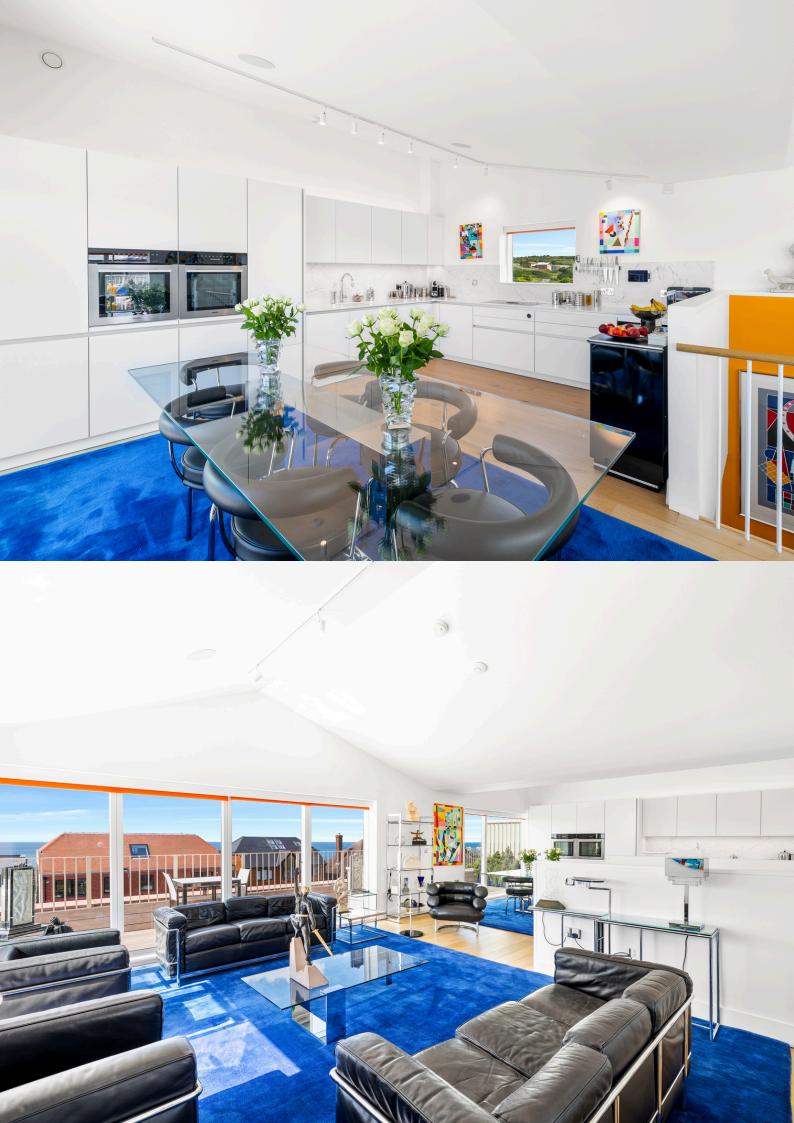

The top floor is the heart of this home and arguably its most impressive feature. Here, the staircase opens to a panoramic open-plan living and kitchen area. The living space is a fabulous area for relaxation, offering privacy, stunning views, and tranquillity. The minimalist yet functional kitchen is fitted with a full suite of Miele appliances and a 'Bora'

Doors open to the second terrace, wrapping around the eastern side of the property which provides a seamless blend of indoor and outdoor living. From here, you can take in the breathtaking south-facing sea views and appreciate the South Downs from the rear.