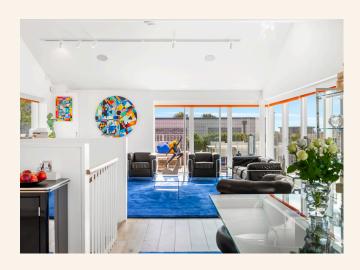

The top floor is the heart of this home and arguably its most impressive feature. Here, the staircase opens to a panoramic open-plan living and kitchen area. The living space is a fabulous area for relaxation, offering privacy, stunning views, and tranquillity. The minimalist yet functional kitchen is fitted with a full suite of Miele appliances and a 'Bora'