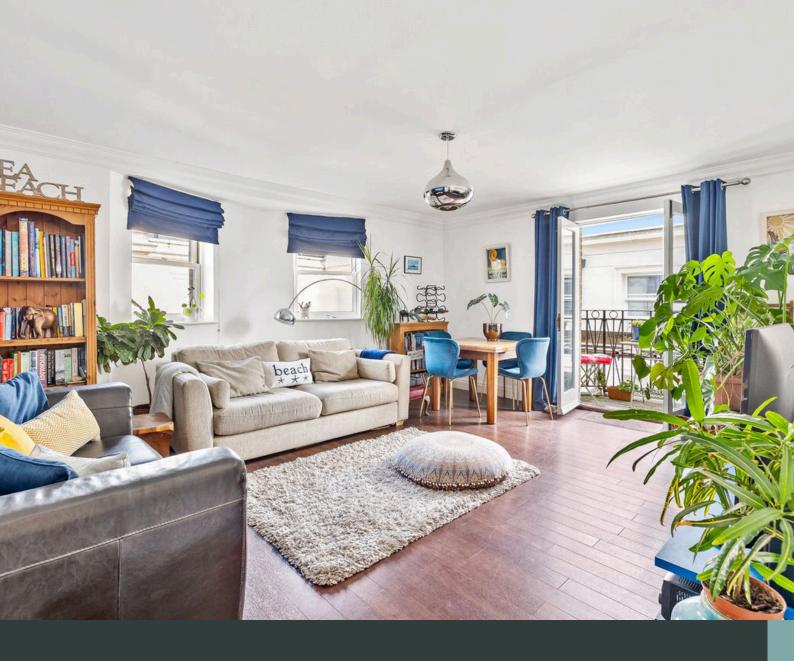

Upon entering the flat, you are immediately struck by the sense of space and light that defines this home. The large living room is the perfect place to relax or entertain, with ample room for comfortable seating and dining areas. This inviting space is enhanced by its direct access to a private balcony, where you can step outside and enjoy panoramic views of the iconic i360 observation tower and glimpses of the sparkling sea. Whether you're sipping your morning coffee or winding down in the evening, this balcony offers a serene escape from the hustle and bustle of city life.

The kitchen, separate from the living area, is thoughtfully designed and well-equipped, featuring modern appliances and plenty of counter space for preparing meals. Whether you're cooking a quick breakfast or hosting a dinner party, this kitchen has everything you need to create culinary delights.