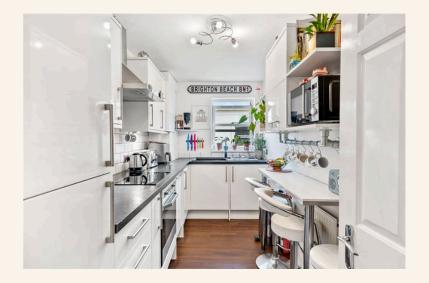

The kitchen, separate from the living area, is thoughtfully designed and well-equipped, featuring modern appliances and plenty of counter space for preparing meals. Whether you're cooking a quick breakfast or hosting a dinner party, this kitchen has everything you need to create culinary delights.