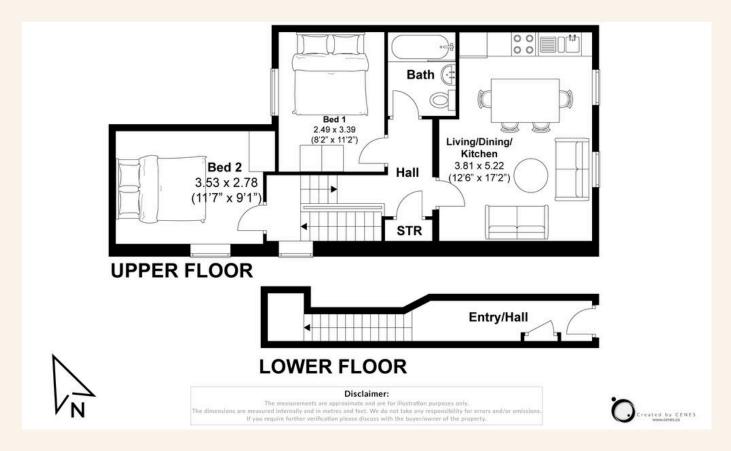

## TOTAL FLOOR AREA:

610 sq. ft. (57 sq. m.) approx

Whatever you're looking for...

We'll help you find it.