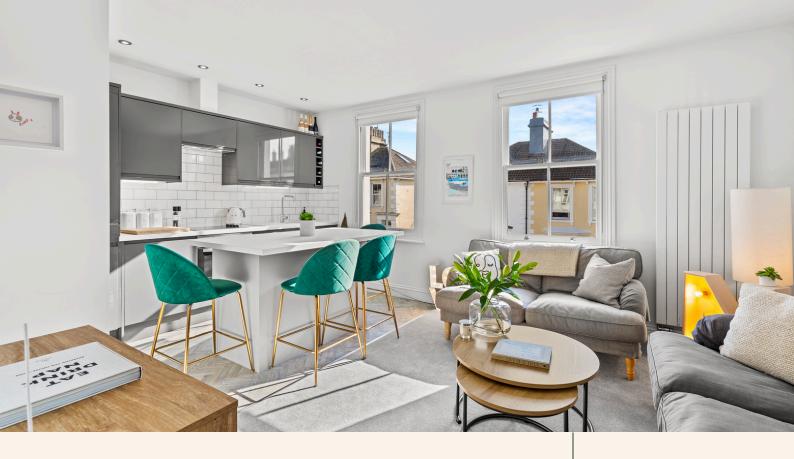

Both double bedrooms are generously sized, with plenty of natural light brightening each room. The modern and contemporary design flows throughout, with the living and kitchen area serving as the vibrant hub of the home—an ideal space for dining and entertaining. The sleek bathroom, featuring trendy grey tiles and elegant fixtures, further enhances the property's high quality. Additional storage is available in the loft, which spans most of the apartment.

The flat also boasts ample storage throughout and double-glazed sash windows that blend the period charm with modern efficiency for warmth and comfort.

Located in a highly sought-after Hove area, just moments from the shops, restaurants, bars, and cafes of Church Road, this flat is truly a hidden gem.