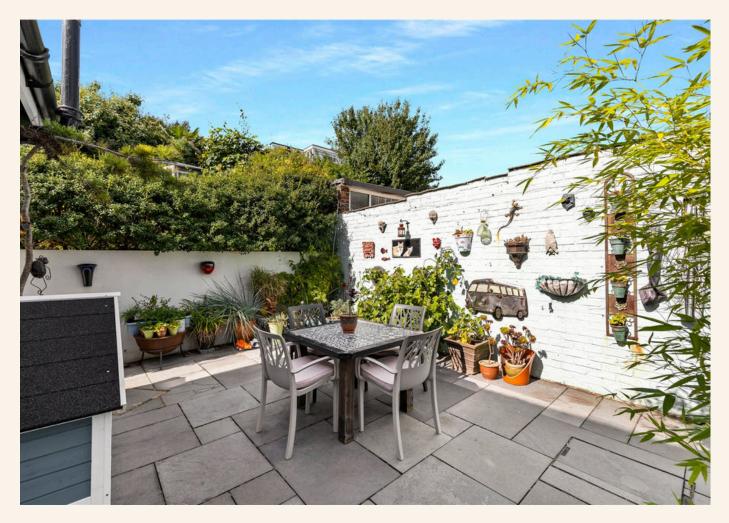

The highlight of the property is its stunning, landscaped split-level garden, offering multiple seating areas to enjoy the sunshine throughout the day. An outbuilding provides the perfect spot to unwind on warm evenings. The property also benefits from a garage and off-road parking, with potential for extension (STPP).