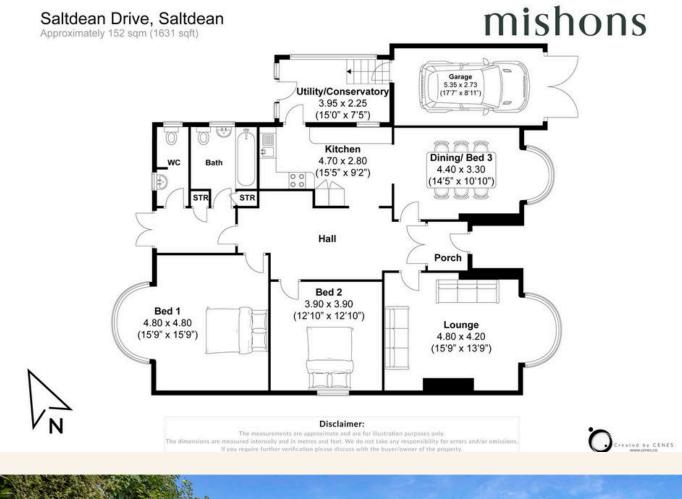

### Charming 3–Bedroom Detached Bungalow in Saltdean...

Nestled in the picturesque and sought-after location of Saltdean, this beautifully designed detached bungalow offers both comfort and style. Boasting three spacious bedrooms and two inviting reception rooms, this home provides ample space for relaxed living.

The highlight of the property is its stunning, landscaped split-level garden, offering multiple seating areas to enjoy the sunshine throughout the day. An outbuilding provides the perfect spot to unwind on warm evenings. The property also benefits from a garage and off-road parking, with potential for extension (STPP).