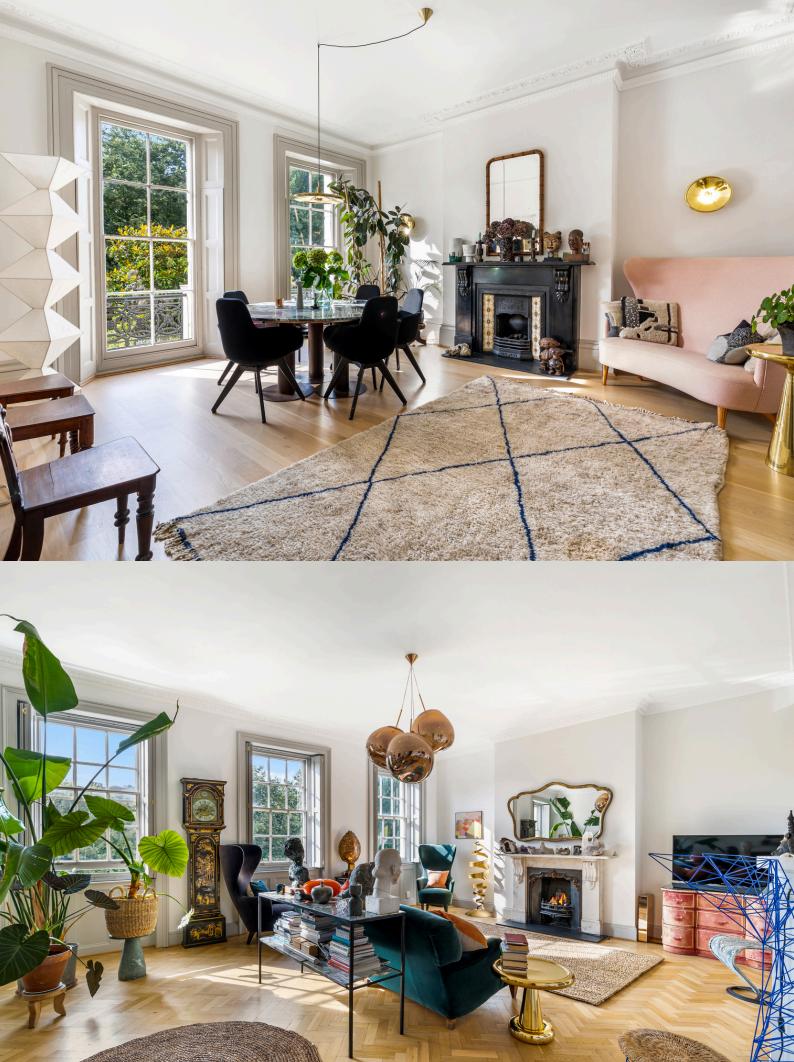

As you enter through the grand front door, you are greeted by a spacious and inviting hallway that sets the tone for the rest of the home. The ground floor features a magnificent reception room, where high ceilings and floor-to-ceiling sash windows flood the space with natural light, with a charming balcony that provides the perfect spot for a morning coffee or evening relaxation. The centrepiece of the room is a striking feature fireplace, surrounded by tastefully selected neutral tones and exquisite furnishings that enhance the room's refined ambiance.

4

3

3

#

" surrounded by tastefully selected neutral tones and exquisite furnishings that enhance the room's refined ambiance..."