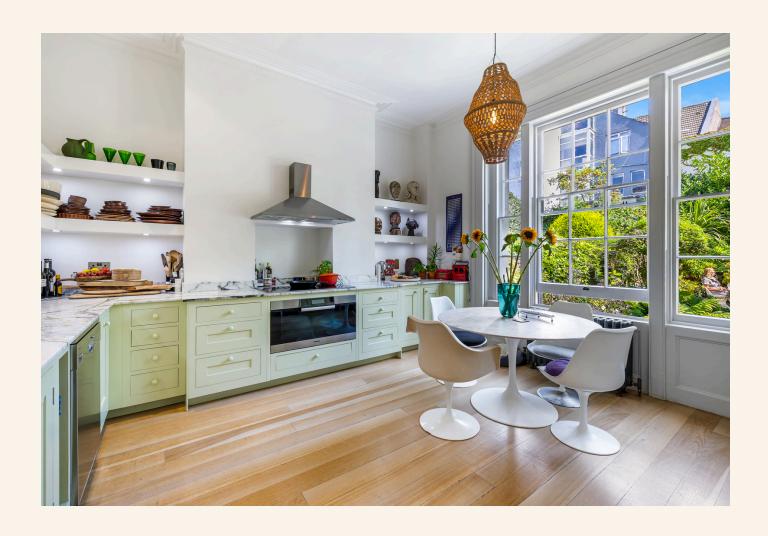

Adjacent to the living room is a beautifully appointed kitchen, equipped with high–end Miele appliances and exceptional craftsmanship. The kitchen offers ample worktop and surface space, complemented by picturesque views of the lush private garden, a true oasis of tranquillity. This floor also includes a convenient W/C and additional storage.