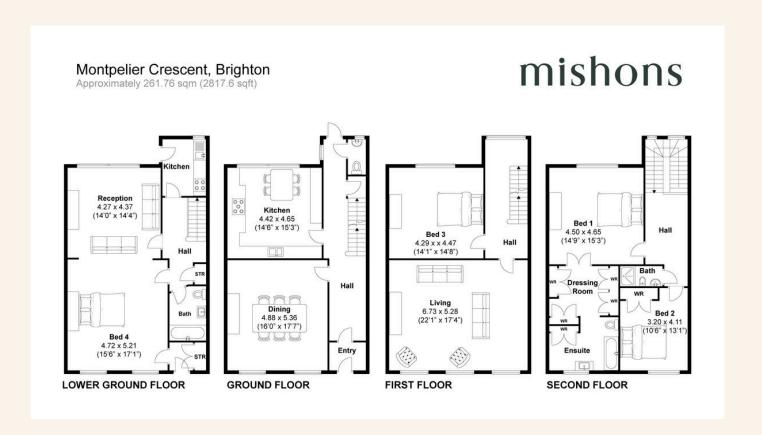

As you enter through the grand front door, you are greeted by a spacious and inviting hallway that sets the tone for the rest of the home. The ground floor features a magnificent reception room, where high ceilings and floor-to-ceiling sash windows flood the space with natural light, with a charming balcony that provides the perfect spot for a morning coffee or evening relaxation. The centrepiece of the room is a striking feature fireplace, surrounded by tastefully selected neutral tones and exquisite furnishings that enhance the room's refined ambiance.

Adjacent to the living room is a beautifully appointed kitchen, equipped with high–end Miele appliances and exceptional craftsmanship. The kitchen offers ample worktop and surface space, complemented by picturesque views of the lush private garden, a true oasis of tranquillity. This floor also includes a convenient W/C and additional storage.

Ascending the staircase, you'll pass a stunning window that bathes the space in natural light, making a statement in its own right. The first floor offers two versatile bedrooms, one of which is currently utilised as an additional living room, showcasing the home's adaptability. This front room spans the full width of the house, serving as either a luxurious principal living area or a magnificent main bedroom.

On the top floor, you'll find two more beautifully designed bedrooms and bathrooms. The primary suite is a sanctuary, featuring a walk-in wardrobe leading to a spacious en-suite bathroom, embodying the elegance and comfort expected in a home of this calibre. The additional bedroom is generously sized and complemented by a recently updated shower room.

The basement level, accessible from the ground floor, reveals an incredible additional living space with endless possibilities. Whether used for entertaining, guest accommodation, or even converted into a self-contained apartment, this area is equipped with all the necessary amenities. From here, you can access the serene, private garden, which can also be reached from the ground floor, offering year-round enjoyment in a secure and secluded setting.