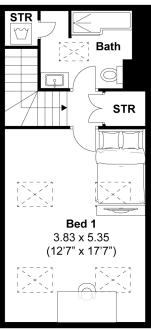

om maisonette is set within a stunning double-fronted red brick building...

Offering a perfect blend of character and modern living. Occupying the first and second floors and spanning over 800 sq ft, this bright and airy apartment boasts a spacious and welcoming atmosphere throughout.

The bay-fronted lounge opens onto a charming balcony, perfect for enjoying the outdoors, while the two comfortable double bedrooms offer ample space, with the master featuring an ensuite. Conveniently located within easy reach of Brighton city centre, this property is being sold with a share of the freehold and comes with no onward chain, making it an ideal move-in ready home.

2



1



2





*Asking Price* £375,000 - £400,000

...

## Elm Grove, Brighton Approximately 76 sqm (818.36 sqft)



## mishons



**FIRST FLOOR** 











Whatever you're looking for...

We'll help you find it.

## mishons

Monday-Friday: 8:45 am - 6 pm Saturday: 9 am - 4 pm

Find us on Facebook and Instagram @wearemishons or visit mishons.com