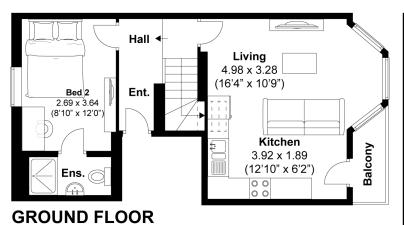

ented twobedroom maisonette is set within a stunning double-fronted red brick building...

Offering a perfect blend of character and modern living. Occupying the first and second floors and spanning over 800 sq ft, this bright and airy apartment boasts a spacious and welcoming atmosphere throughout.

The bay-fronted lounge opens onto a charming balcony, perfect for enjoying the outdoors, while the two comfortable double bedrooms offer ample space, with the master featuring an ensuite. Conveniently located within easy reach of Brighton city centre, this property is being sold with a share of the freehold and comes with no onward chain, making it an ideal move-in ready home.

2



1



2





*Asking Price* £375,000 - £400,000

...

## Elm Grove, Brighton Approximately 76 sqm (818.36 sqft)



## mishons



**FIRST FLOOR** 











Whatever you're looking for...

We'll help you find it.

## mishons

Monday-Friday: 8:45 am - 6 pm Saturday: 9 am - 4 pm

Find us on Facebook and Instagram @wearemishons or visit mishons.com