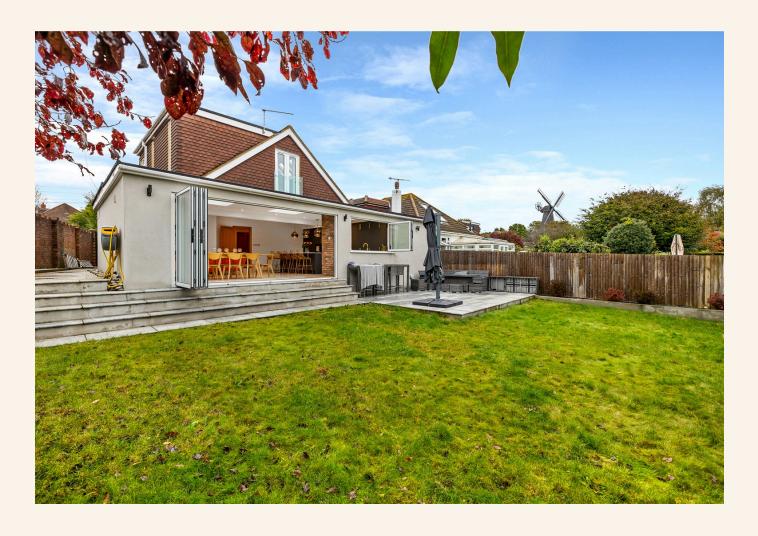

At the heart of the home is the stunning kitchen diner—a true showpiece designed for modern living. This impressive space has been heavily extended to the rear, featuring a large central island that serves as both a cooking hub and a social centerpiece. The kitchen comes fully equipped with high-end built-in appliances, ample storage, and sleek countertops, creating a seamless blend of functionality and elegance. Bifold doors and large windows bring the outdoors in, offering lovely views from the south-facing garden, while flooding the space with natural light. The underfloor heating adds a luxurious touch, ensuring comfort during the colder months and making this room a year-round gathering place for family and friends. Whether it's preparing family meals, hosting dinner parties, or relaxing over a weekend brunch, this kitchen diner is the ultimate entertaining space.

Outside, the home continues to impress with a spacious driveway, a garage, and a versatile outbuilding, complete with heating and electricity—ideal as a home office, gym, or extra living space. The south-facing garden offers plenty of space for children to play and families to enjoy outdoor dining and relaxation.