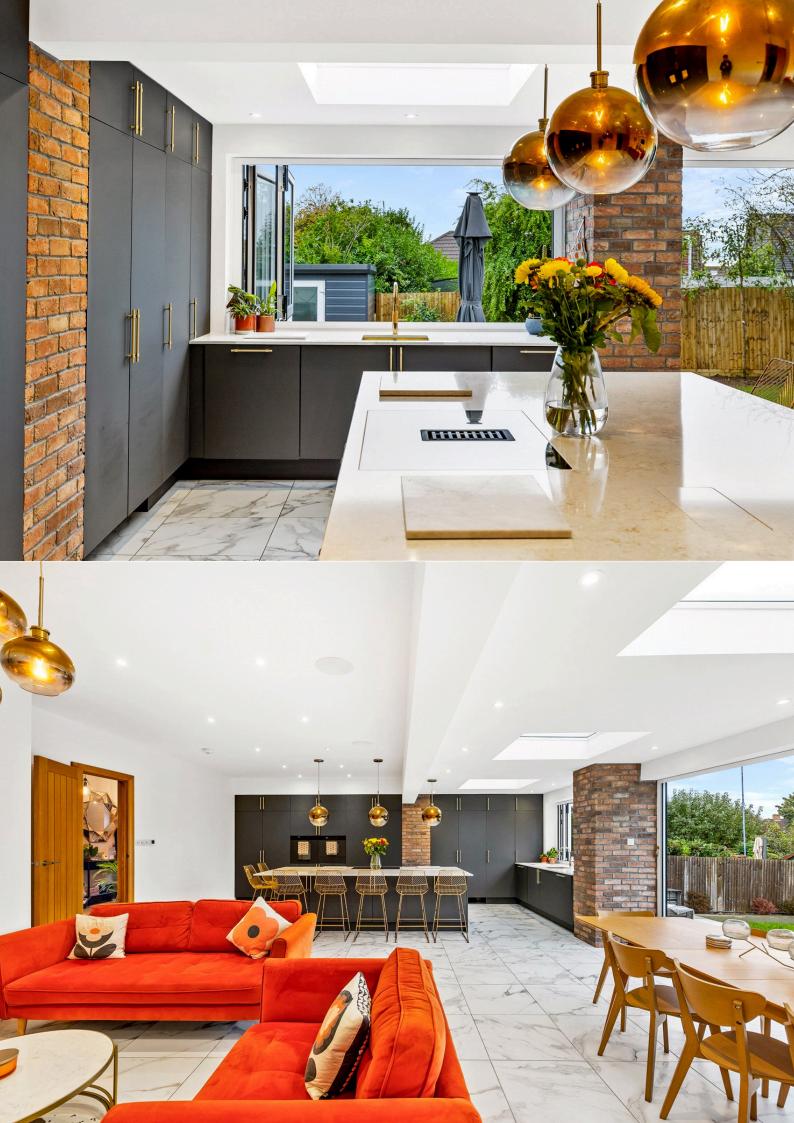

At the heart of the home is the stunning kitchen diner—a true showpiece designed for modern living. This impressive space has been heavily extended to the rear, featuring a large central island that serves as both a cooking hub and a social centerpiece. The kitchen comes fully equipped with high-end built-in appliances, ample storage, and sleek countertops, creating a seamless blend of functionality and elegance. Bifold doors and large windows bring the outdoors in, offering lovely views from the south-facing garden, while flooding the space with natural light. The underfloor heating adds a luxurious touch, ensuring comfort during the colder months and making this room a year-round gathering place for family and friends. Whether it's preparing family meals, hosting dinner parties, or relaxing over a weekend brunch, this kitchen diner is the ultimate entertaining space.