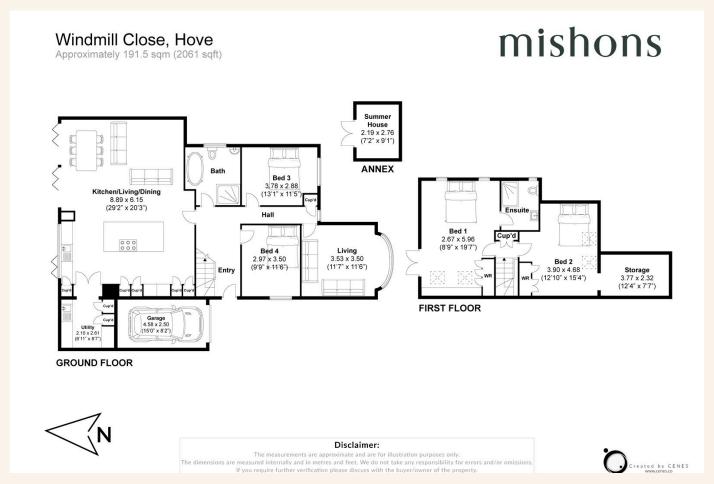

As well as all of this space, to the front of the property you have an additional living space, perfect to cosey up with the family for movie night.

Outside, the home continues to impress with a spacious driveway, a garage, and a versatile outbuilding, complete with heating and electricity—ideal as a home office, gym, or extra living space. The south-facing garden offers plenty of space for children to play and families to enjoy outdoor dining and relaxation.

Every detail in this home has been meticulously considered, with premium finishes throughout. This exceptional property leaves no stone unturned and is ready to offer a luxurious yet practical lifestyle for its next family.

Asking Price £950,000

4



2



2





















### TOTAL FLOOR AREA:

2061 sqft (191.5 sqm) approx





# Exceptional service

We love doing what we do, so it's always done with honesty, energy, and a smile From marketing to moving, our team is here to guide you, step-by-step, through the process of selling your home. We'll always give you honest opinions and share our local market expertise so that you'll know where you stand at every point of the journey.

Our people are a great team. All pros, brimming with experience and drive. So we promise you all focus and no faff to make sure your sale runs smoothly and hassle-free from start to completion. We'll always keep you in the loop and keep a beady eye on your chain if you're in one so that we can respond to any changes instantly.

And never forget, we're here for you at any time.

### Service checklist



Expert social media marketing