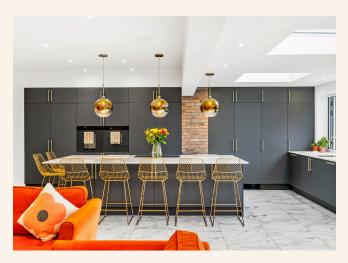

At the heart of the home is the stunning kitchen diner—a true showpiece designed for modern living. This impressive space has been heavily extended to the rear, featuring a large central island that serves as both a cooking hub and a social centerpiece. The kitchen comes fully equipped with high-end built-in appliances, ample storage, and sleek countertops, creating a seamless blend of functionality and elegance. Bifold doors and large windows bring the outdoors in, offering lovely views from the south-facing garden, while flooding the space with natural light. The underfloor heating adds a luxurious touch, ensuring comfort during the colder months and making this room a year-round gathering place for family and friends. Whether it's preparing family meals, hosting dinner parties, or relaxing over a weekend brunch, this kitchen diner is the ultimate entertaining space.