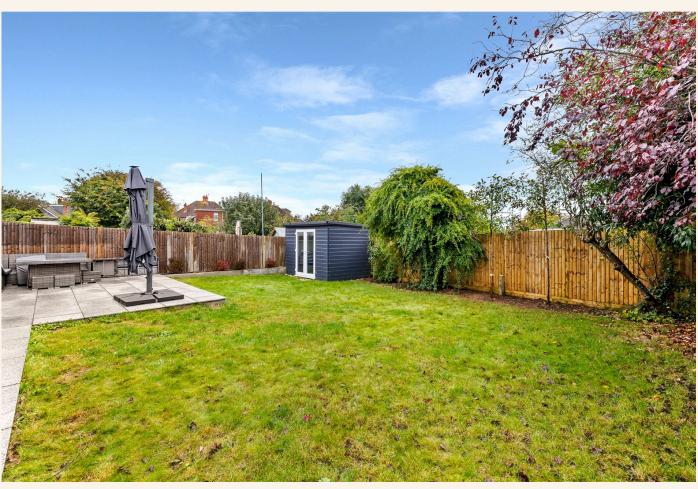

Outside, the home continues to impress with a spacious driveway, a garage, and a versatile outbuilding, complete with heating and electricity—ideal as a home office, gym, or extra living space. The south-facing garden offers plenty of space for children to play and families to enjoy outdoor dining and relaxation.