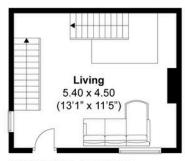

As you step inside, you're greeted by a bright and airy living room that boasts ample natural light, creating a welcoming atmosphere.

Steps down lead you to the well-presented, fully equipped kitchen.

On the first floor, you'll find the first spacious double bedroom, complete with an en-suite shower room for added convenience. A separate family bathroom is also available, serving the rest of the house.

### TOTAL FLOOR AREA:

### 894 sq. ft. (83 sq. m.) approx

### FIRST FLOOR