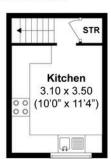

As you step inside, you're greeted by a bright and airy living room that boasts ample natural light, creating a welcoming atmosphere.

Steps down lead you to the well-presented, fully equipped kitchen.

On the first floor, you'll find the first spacious double bedroom, complete with an en-suite shower room for added convenience. A separate family bathroom is also available, serving the rest of the house.

### TOTAL FLOOR AREA:

### 894 sq. ft. (83 sq. m.) approx

### **SECOND FLOOR**

**BASEMENT** 

The measurements are approximate and are for illustration purposes only. 
The dimensions are measured internally and in metres and feet. We do not take any responsibility for errors and/or omission of the ground for the ground of the ground