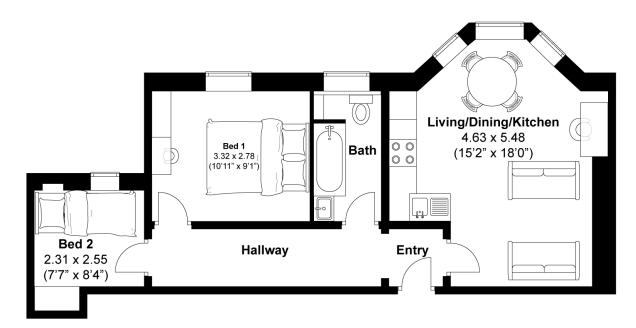

## mishons

Located on the highly sought-after Second Avenue in the heart of Hove, this spacious two-bedroom lower ground floor flat offers a blend of modern living and period charm...

As you enter the property, you're greeted by a welcoming open-plan kitchen, dining, and lounge area. The kitchen itself is sleek and contemporary, designed with both style and functionality in mind, making it an ideal space for hosting guests or enjoying family meals. The lounge area is enhanced by a lovely bay window, which adds character and creates a cosy ambiance within the living space.

Continuing down the hallway, you'll come across a modern bathroom on the right, complete with a clean, stylish finish and all the essentials. Further along, you'll find the principal bedroom—a generously sized room that offers plenty of space for storage, as well as room for a dressing table or other furnishings, creating a private and comfortable retreat. The second bedroom is also well-proportioned and versatile, making it perfect for use as a nursery, a guest room, or a home office, depending on your lifestyle needs.

1

Second Avenue, Hove Approximately 50.6 sqm (544.7 sqft) mishons