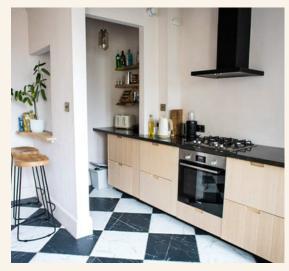

The kitchen/breakfast room has been completely transformed, offering a spacious, contemporary layout ideal for family living. The owners have carefully selected high-end finishes and appliances to create a truly exceptional space.