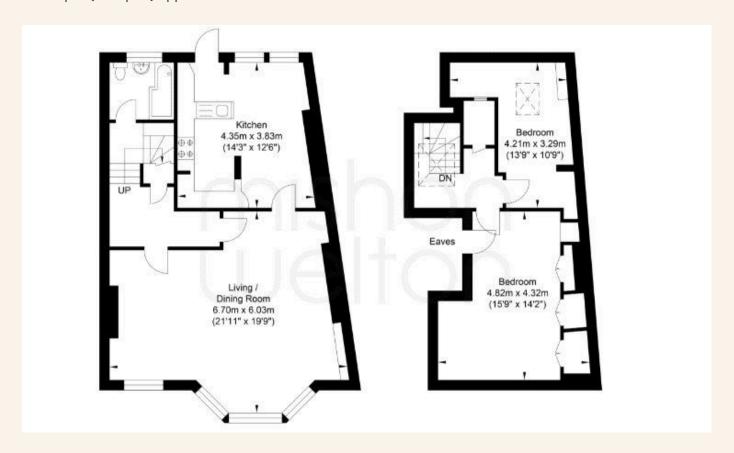

## TOTAL FLOOR AREA:

1096 sq. ft. (101 sq. m.) approx

Whatever you're looking for...

We'll help you find it.