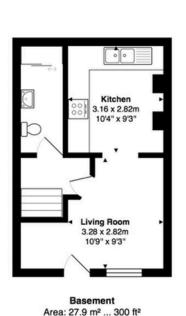

## Livingstone Road Hove, BN3

mishons

Area: 27.8 m2 ... 299 ft2

Total Area: 127.9 m2 ... 1377 ft2

## Opportunity in Poets Corner -High Yield with Versatile Residential Potential...

This charming property, currently licensed as a HMO, offers an impressive 7% yield, fully tenanted by students until summer, making it a fantastic investment with immediate income. The property spans five bedrooms and three bathrooms, with an open-plan kitchen/diner on the lower ground floor leading directly to a private patio area.

## Family Home Option

Alternatively, this property could be transformed into a beautiful family home. The layout allows for bright, spacious living areas, ideal for families looking for ample space and a warm, inviting home in a sought-after location. The open-plan kitchen/diner and access to the private patio create an inviting atmosphere for family gatherings and outdoor enjoyment.