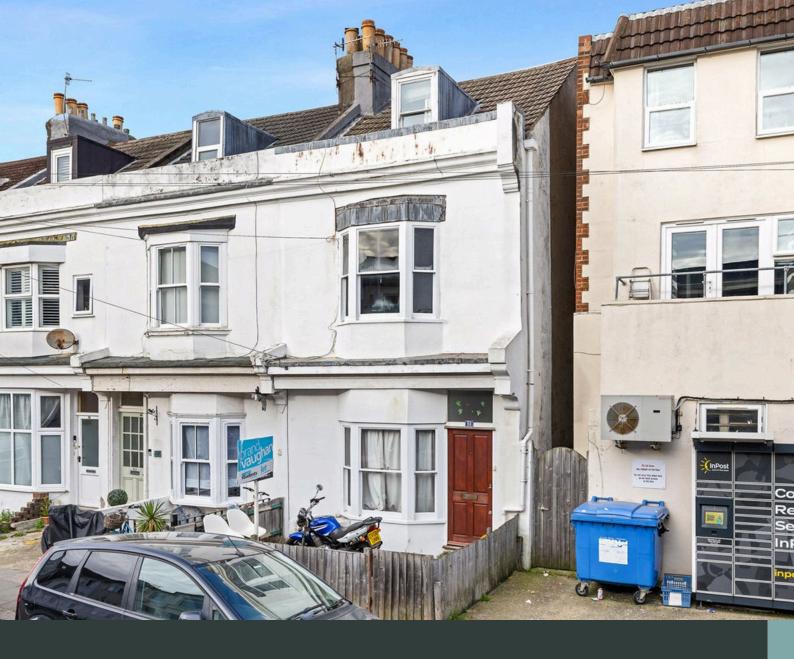

## Opportunity in Poets Corner -High Yield with Versatile Residential Potential...

This charming property, currently licensed as a HMO, offers an impressive 7% yield, fully tenanted by students until summer, making it a fantastic investment with immediate income. The property spans five bedrooms and three bathrooms, with an open-plan kitchen/diner on the lower ground floor leading directly to a private patio area.

## Family Home Option

Alternatively, this property could be transformed into a beautiful family home. The layout allows for bright, spacious living areas, ideal for families looking for ample space and a warm, inviting home in a sought-after location. The open-plan kitchen/diner and access to the private patio create an inviting atmosphere for family gatherings and outdoor enjoyment.