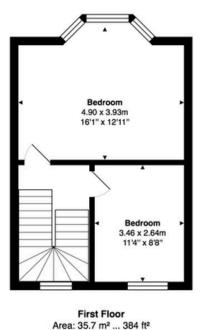

## Opportunity in Poets Corner -High Yield with Versatile Residential Potential...

This charming property, currently licensed as a HMO, offers an impressive 7% yield, fully tenanted by students until summer, making it a fantastic investment with immediate income. The property spans five bedrooms and three bathrooms, with an open-plan kitchen/diner on the lower ground floor leading directly to a private patio area.

## Family Home Option

Alternatively, this property could be transformed into a beautiful family home. The layout allows for bright, spacious living areas, ideal for families looking for ample space and a warm, inviting home in a sought-after location. The open-plan kitchen/diner and access to the private patio create an inviting atmosphere for family gatherings and outdoor enjoyment.