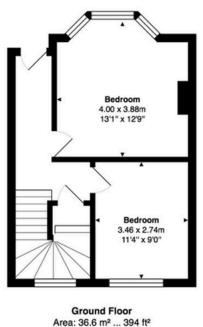

## Opportunity in Poets Corner -High Yield with Versatile Residential Potential...

This charming property, currently licensed as a HMO, offers an impressive 7% yield, fully tenanted by students until summer, making it a fantastic investment with immediate income. The property spans five bedrooms and three bathrooms, with an open-plan kitchen/diner on the lower ground floor leading directly to a private patio area.

## Family Home Option

Alternatively, this property could be transformed into a beautiful family home. The layout allows for bright, spacious living areas, ideal for families looking for ample space and a warm, inviting home in a sought-after location. The open-plan kitchen/diner and access to the private patio create an inviting atmosphere for family gatherings and outdoor enjoyment.